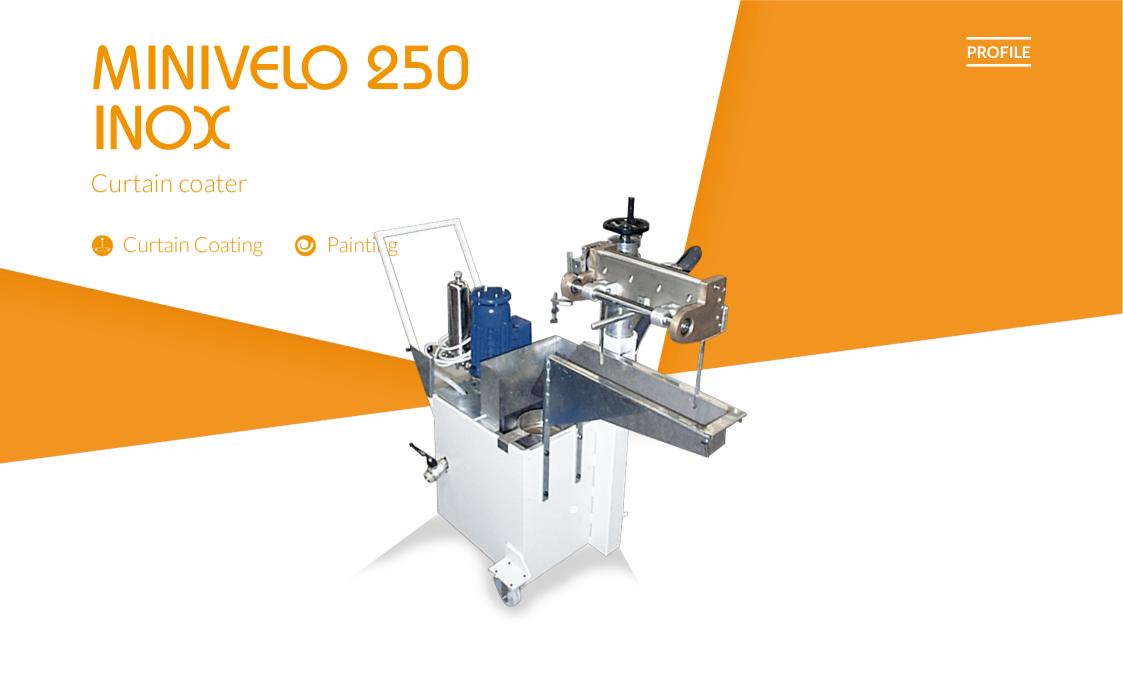

#### Total product recovery

Realized for curtain application of varnishing products
on mouldings, picture frames, valances, matchboards,
door and window elements, etc., flat or slightly shaped
surfaces only. The technique with which the paint is distributed avoids any kind of nebulization and allows total recovery of the excess product. Product recovery tank in stainless steel metal sheet, shaped in such a way to ensure maximum emptying. Upper hood to exhaust solvents to be connected to the factory suction system (exhauster not included). Coating with micrometric system to adjust the curtain thickness with direct display of the set value. Balls breaking filter.

- Perfect accessory for Makor sprayer range
- / 100% product use, no waste
- Curtain micrometric adjustment
- Machine installed on wheeled cart

PROFILE