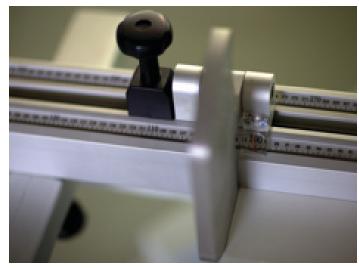

Precision Flip Stops with "Easy Read" lens

Telescoping Cross Cut Extension Fence