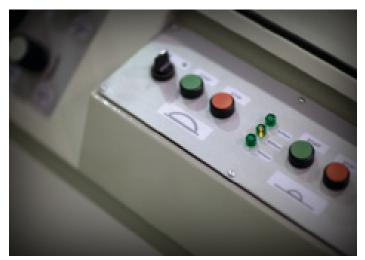

Telescoping Cross Cut Extension Fence

Control Panel

Blade Cover with Safety Guard and Dust Extraction Port.

Tilting Movement of Main Saw Blade with Hand Wheel Indicator

Rip Fence with Micro Adjustment Feature