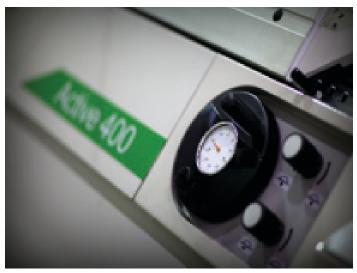

Telescoping Cross Cut Extension Fence

Control Panel

Blade Cover with Safety Guard and Dust Extraction Port.

Tilting Movement of Main Saw Blade with Hand Wheel Indicator

Rip Fence with Micro Adjustment Feature