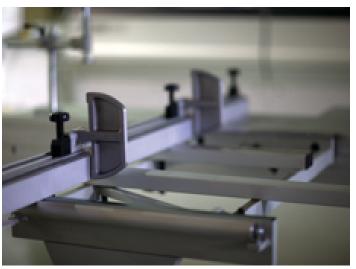

Precision Flip Stops with "Easy Read" lens

Telescoping Cross Cut Extension Fence