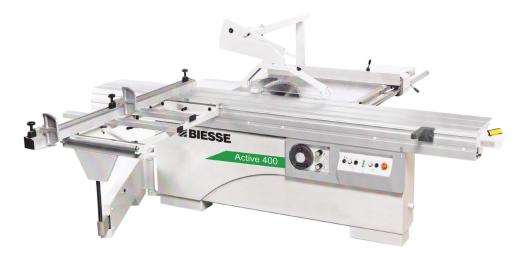

## **Heavy Duty Sliding Table Saw**

The Biesse Active 400 Sliding Table Saw is manufactured to provide the highest levels of quality, precision and accuracy. The Biesse Active 400 is suitable to cut solid wood, plywood, particle board, MDF, melamine, plastics, and assorted panels and materials.

## Machine Features:

- Max. Cutting Length Cross Cut 3200mm (126")
- Main Saw Motor 5.5Kw (7.5 HP)
- Scoring Motor 0.75 Kw (1.2 HP)
- User Friendly Control Panel
- Separate Motor for Scoring Blade
- Motorized Lifting of Main Saw Blade
- Main Saw Speed 3200 / 4000 / 6000 RPM Tilting Movement of Main Saw Blade with Hand Wheel Indicator
- Blade Cover with Safety Guard and Dust Extraction Port
- Riving Knife for Smooth Cuts
- Precision Machined Aluminum Sliding Table Base
- Heavy Duty Saw Carriage
- Telescoping Cross Cut Extension Fence
- Precision Flip Stops with "Easy Read" lens
- Rip Fence with Micro Adjustment Feature