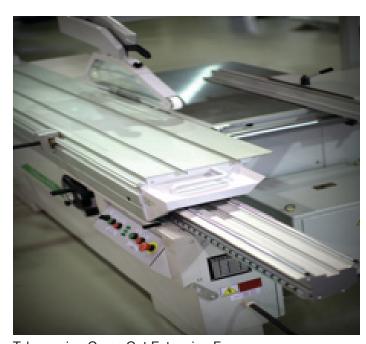

Telescoping Cross Cut Extension Fence

Control Panel

Blade Cover with Safety Guard and Dust Extraction Port.

Tilting Movement of Main Saw Blade with Hand Wheel Indicator

Rip Fence with Micro Adjustment Feature

Precision Flip Stops with "Easy Read" lens

Telescoping Cross Cut Extension Fence