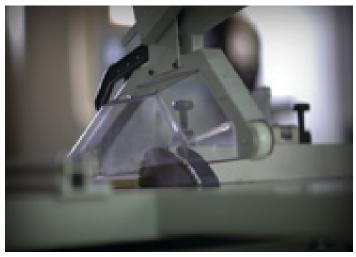

Telescoping Cross Cut Extension Fence

Control Panel

Blade Cover with Safety Guard and Dust Extraction Port.

Tilting Movement of Main Saw Blade with Hand Wheel Indicator

Rip Fence with Micro Adjustment Feature