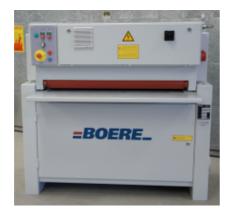

## **=BOERE**\_

The brush machine has been especially developed for cleaning of carpet tiles, car mats, etc., and is therefore very apt for hire companies. The special construction of the fibre brush provides for brushing the tiles in the right hair direction so that the tiles look as new when they come out of the machine.

The machine can also be delivered in a top working execution (type BMT) and as such the workpieces will be fed by a conveyor belt.