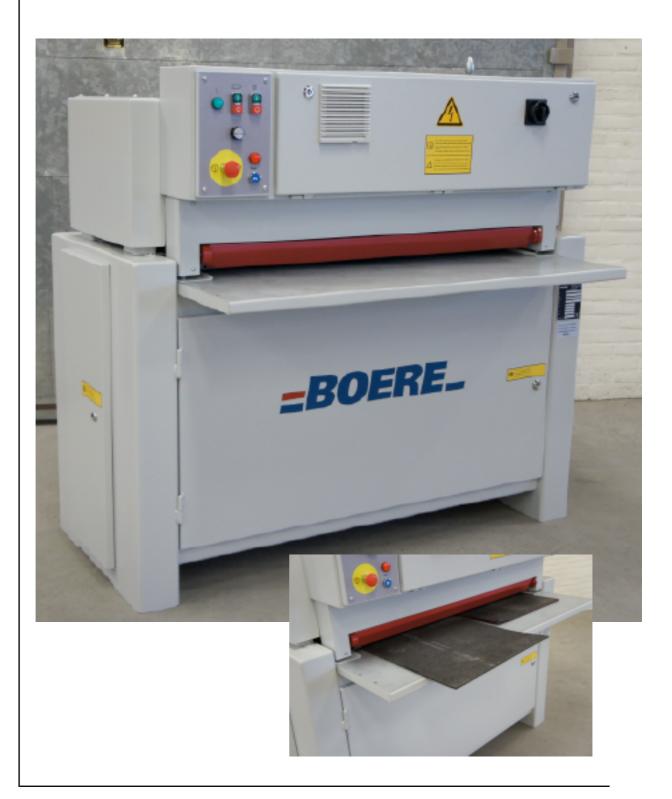

## **=BOERE**\_

The brush machine has been especially developed for cleaning of carpet tiles, car mats, etc., and is therefore very apt for hire companies. The special construction of the fibre brush provides for brushing the tiles in the right hair direction so that the tiles look as new when they come out of the machine.

In order to adjust the pressure on the carpet tiles, the brush unit is adjustable in height. The brush is provided with a synthetic hair. The feed speed is infinitely variable because of the frequency control.

The machine can also be delivered in a top working execution (type BMT) and as such the workpieces will be fed by a conveyor belt.