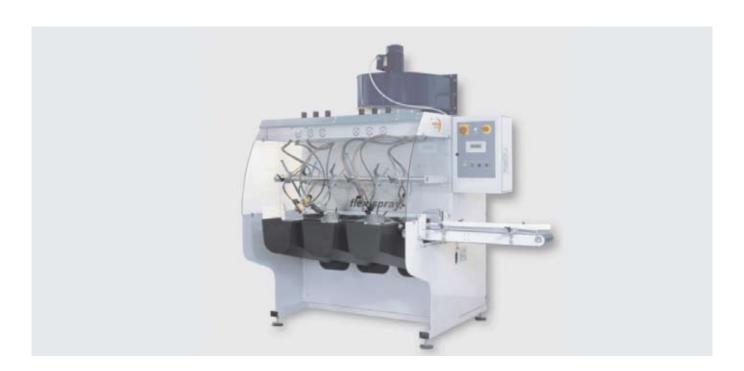

# FLEXISPRAY SPRAYING MACHINE FOR MOULDINGS

cefla finishing delle vedove düspohl falcioni sorbini

FLEXISPRAY is a linear spraying machine, for the finishing of all types of mouldings as well as the application of solvent based, water based and UV paints and lacquers. It has taken its origin in a modern, avant-garde and ergonomic project, employing particularly versatile and flexible technological solutions: its characteristics are ease of use,

containment of emissions and product recovery. The possibility to exchange the whole central unit, containing tanks and guns, makes the machine highly flexible and therefore ideal for users who expect to have different lacquers and profile shapes, as change-over times in production are extremely short.

## **PLUS AND BENEFITS**

- Solvent proof PVC belt conveying at infeed and outfeed, controlled by means of inverter.
- Control unit enables electronic setting and control of spray gun operation.
- Three (3) overspray collection and recovery tanks are easily removed for cleaning.
- The tank conformation makes for easy product recovery after spraying.
- Exhaust air filtration system utilizes a double set

- of dry filters made of disposable paper to remove solid particulate matter from the exhaust air stream.
- Equipped for installation of six (6) spray guns in a 3+3 configuration on double feeding circuits.
- Booth enclosure for protection of spray chamber with easy opening access door for cleaning and inspection.
- Electronic and pneumatic control board are integral to the machine frame work, and prearranged for in-line insertion.