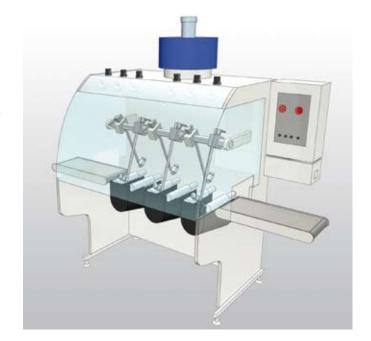

## **PLUS AND BENEFITS**

- Solvent proof PVC belt conveying at infeed and outfeed, controlled by means of inverter.
- Control unit enables electronic setting and control of spray gun operation.
- Three (3) overspray collection and recovery tanks are easily removed for cleaning.
- The tank conformation makes for easy product recovery after spraying.
- Exhaust air filtration system utilizes a double set

- of dry filters made of disposable paper to remove solid particulate matter from the exhaust air stream.
- Equipped for installation of six (6) spray guns in a 3+3 configuration on double feeding circuits.
- Booth enclosure for protection of spray chamber with easy opening access door for cleaning and inspection.
- Electronic and pneumatic control board are integral to the machine frame work, and prearranged for in-line insertion.

#### **AVAILABLE OPTIONS**

- 1) Spraying equipment.
- 2) Stainless steel tanks.
- 3) 36C = Extractable trolley on wheels, containing tanks.
- 4) 36 QC = Extractable trolley on wheels, containing tanks and guns.