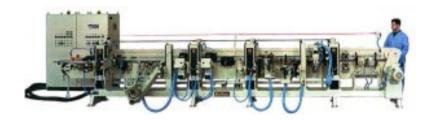

### **Flexible Machine Configuration**

The single sided edge sanding machine type LBS allows for a flexible machine configuration. Multiple machining units can be mounted onto the modular machine base. Units include belt sanding, wheel sanding, contour sanding, shaping, foiling, coating, curing, etc.). Production speeds of 40 m/min are possible. All controlls are incorporated in a central switch cabinet. An optional CNC version makes setting up the machine for different production runs easy.