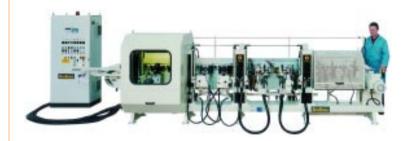

### **Flexible Machine Configuration**

The single sided edge sanding machine type LBS allows for a flexible machine configuration. Multiple machining units can be mounted onto the modular machine base. Units include belt sanding, wheel sanding, contour sanding, shaping, foiling, coating, curing, etc.). Production speeds of 40 m/min are possible. All controlls are incorporated in a central switch cabinet. An optional CNC version makes setting up the machine for different production runs easy.