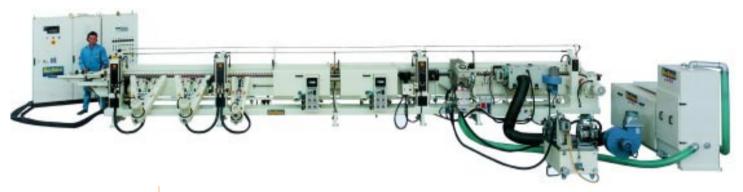

### **Flexible Machine Configuration**

The single sided edge sanding machine type LBS allows for a flexible machine configuration. Multiple machining units can be mounted onto the modular machine base. Units include belt sanding, wheel sanding, contour sanding, shaping, foiling, coating, curing, etc.). Production speeds of 40 m/min are possible. All controlls are incorporated in a central switch cabinet. An optional CNC version makes setting up the machine for different production runs easy.