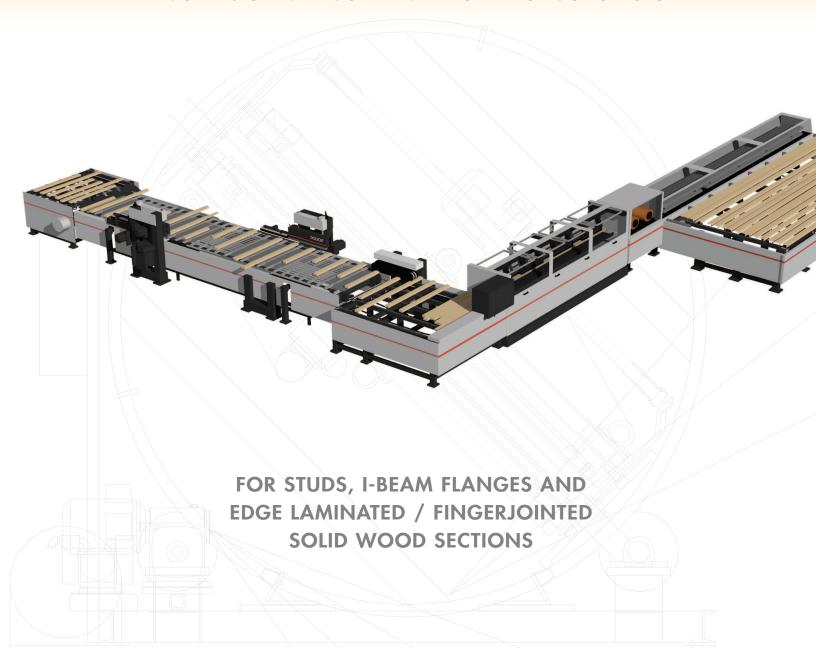

#### FINGERJOINTING LINE FOR LONG STOCK

A Double End Fingerjointer for long stock – 12" to 60", with traverse bars on 9" or 12" centers, a semi-automatic lug loader, a fully automatic corner and an automatic assembly press capable of producing up to 250 linear feet per minute of studs, flanges and other fingerjointed solid wood sections.

#### THE DJ-250 AND LUG LOADER INCLUDE

- → A Feed Conveyor 60 Inches Wide with Traverse Bars
- → 5 HP Trim Saws
- → 3 HP Scoring Saws
- → 25 HP Cutterhead Spindles with Optional Variable Speed Drive
- → High Precision Tenoner Chains
- → In-Line Glue Applicator
- → 20 HP Electric Motor with Variable Speed Drive

#### THE AUTOMATIC PRESS INCLUDES

- → Broad Radius OFFSET CORRECTOR
- Basic ASSEMBLY PRESS Capacity up to 24 Feet, Expandable up to 40 Feet
- → Up to 10 PRESS CYCLES per Minute
- → 14 Inch CROSS-CUT SAW on 5 HP Motor, 3400 RPM
- → All Stainless Steel CONTACT SURFACES
- → ALL FOUR FACES HELD While Pressing
- → GULL WING TOP for Easy Cleaning and Maintenance

### THE FULLY AUTOMATIC CORNER INCLUDES

- Motorized Feed Wheels on Top and Bottom of Boards
- Automatic Traffic Control System

### THE HIGH SPEED ASSEMBLY TUNNEL FEATURES

- FEED SPEED up to 500 Feet per Minute, Adjustable by a Flow Control Valve
- → Flat Chain BOTTOM FEED CONVEYOR
- Double Flat Chain LATERAL FEED to Prevent Offset
- → Top HOLD-DOWN
- Unimpaired ACCESS and VISIBILITY
- → Pneumatic QUICK RELEASE FEATURE