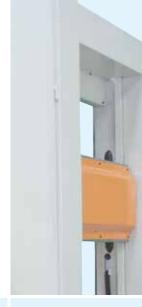

Complete and useful control panel. It will enable you to monitor all parameters like the strength press, the operation type, the press time and the alarm management.

Auto-alignment system detail in the lateral press mechanism