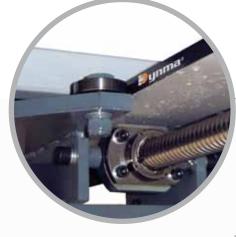

Complete and useful control panel. It will enable you to monitor all parameters like the strength press, the operation type, the press time and the alarm management.

Auto-alignment system detail in the lateral press mechanism

Press mechanism with ballscrews activated through a high performance geared motor.

Their photoelectric sensors together their incremental encoders will enable you to determinate the cabinet dimensions.