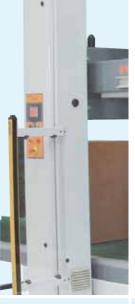

Complete and useful control panel. It will enable you to monitor all parameters like the strength press, the operation type, the press time and the alarm management.

Auto-alignment system detail in the lateral press mechanism