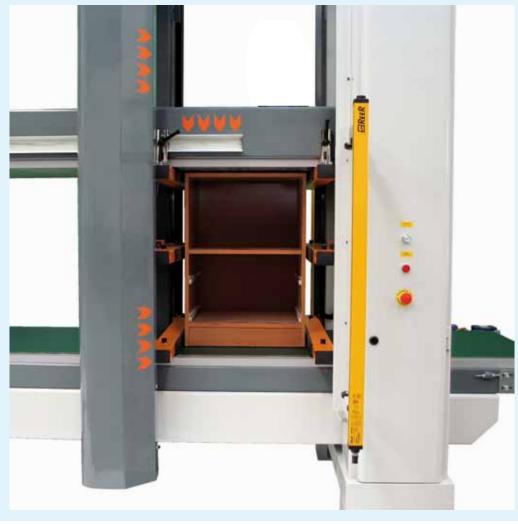

Press mechanism with ballscrews activated through a high performance geared motor.

Their photoelectric sensors together their incremental encoders will enable you to determinate the cabinet dimensions.