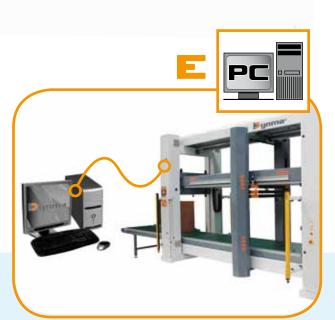

## **TECHNICAL SPECIFICATIONS PRESS VK-015**

| WORKING SIZES                  |                 |
|--------------------------------|-----------------|
| Max. / min cabinet length (X)  | 2.500 / 300 mm. |
| Max. / min cabinet height (Y)  | 1.250 / 230 mm. |
| Max. / min cabinet width (Z)   | 700 / 200 mm.   |
| PRESS STRENGTH                 |                 |
| Max. lateral strength (Fx)     | 1.600 Kg.       |
| Max. vertical strength (Fy)    | 2.000 Kg.       |
| TRANSPORT SYSTEM               |                 |
| PVC conveyor belt width (b)    | 700 mm.         |
| Transport speed                | 10-35 m/min.    |
| Standard transport height (at) | 500 mm.         |
| Pre-assembling area size (lp)  | 2.200 mm.       |

unma

| ELECTRICAL CONNECTION                 |                           |
|---------------------------------------|---------------------------|
| Voltage / Frequency                   | 400 v. / 50 Hz.           |
| Electrical power                      | 6 Kw.                     |
| PNEUMATIC CONNECTION (B & C options)  |                           |
| Min. working pressure                 | 5 bar                     |
| Air consumption                       | 2 NI/min.                 |
| OVERALL DIMENSIONS / WEIGHT           |                           |
| Transport dimensions (LxHxW)          | 6.550 x 2.650 x 1.500 mm. |
| Weight                                | 2.600 Kg.                 |
| Place dimensions (LxHxW <sub>1)</sub> | 6.550 x 2.650 x 1.950 mm. |