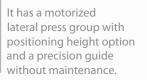

## **EXTRA OPTIONS**

- A. Intermediate lateral press group.
- **B** Automatic height positioning for a lower and intermediate lateral press group.
- **C** High lateral press group with automatic descend system.
- D- Independent and prepared pre-assembling station, synchronized with press.
- **E** Ethernet connection.