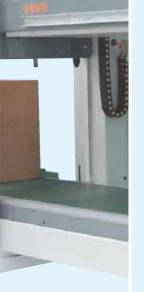

Press mechanism with ballscrews activated through a high performance geared motor.

Their photoelectric sensors together their incremental encoders will enable you to determinate the cabinet dimensions.