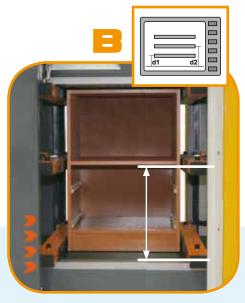

## **EXTRA OPTIONS**

- A. Intermediate lateral press group.
- **B** Automatic height positioning for a lower and intermediate lateral press group.
- **C** High lateral press group with automatic descend system.
- D- Independent and prepared pre-assembling station, synchronized with press.
- **E** Ethernet connection.