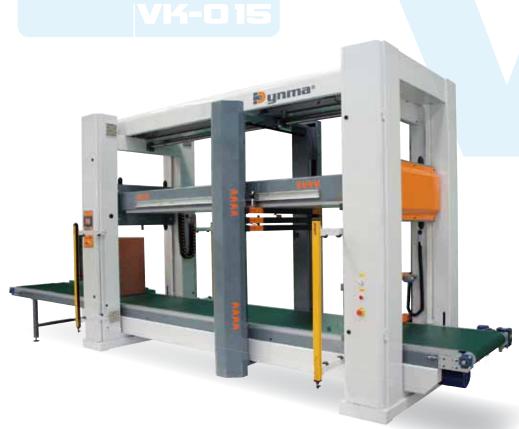

## OUR PERSEVERING AND INNOVATIVE EFFORT

The automatic electro-mechanical press VK-015 is a result of DYNMA experience in the furniture assembly industry. With the adoption of a new and advanced technology based on electronic vectorial control and using a wide range of high quality mechanic components, it results in an auto-adjustable press with high production rates.

## **BASIC EQUIPMENT INCLUDED**

- Programming touchscreen.
- Conveyor belt with adjustable speed.
- Pre-assembling area integrated.
- "CE" Safety Standards.
- Front and rear photoelectric safety barrier.