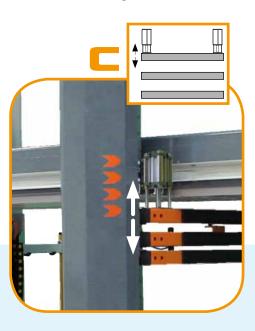

## **EXTRA OPTIONS**

- A. Intermediate lateral press group.
- **B** Automatic height positioning for a lower and intermediate lateral press group.
- **C** High lateral press group with automatic descend system.
- D- Independent and prepared pre-assembling station, synchronized with press.
- **E** Ethernet connection.

Press mechanism with ballscrews activated through a high performance geared motor.

Their photoelectric sensors together their incremental encoders will enable you to determinate the cabinet dimensions.