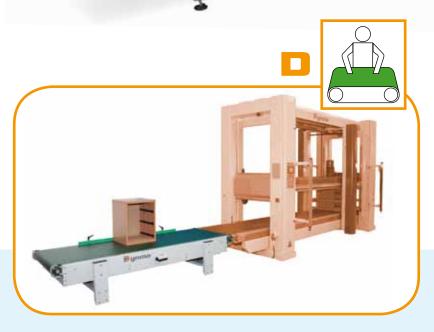

## **EXTRA OPTIONS**

- A. Intermediate lateral press group.
- **B** Automatic height positioning for a lower and intermediate lateral press group.
- **C** High lateral press group with automatic descend system.
- D- Independent and prepared pre-assembling station, synchronized with press.
- **E** Ethernet connection.