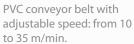

## **BASIC EQUIPMENT INCLUDED**

- Programming touchscreen.
- Conveyor belt with adjustable speed.
- Pre-assembling area integrated.
- "CE" Safety Standards.
- Front and rear photoelectric safety barrier.

## **TECHNICAL SPECIFICATIONS PRESS VK-015**

| WORKING SIZES                  |                 |
|--------------------------------|-----------------|
| Max. / min cabinet length (X)  | 2.500 / 300 mm. |
| Max. / min cabinet height (Y)  | 1.250 / 230 mm. |
| Max. / min cabinet width (Z)   | 700 / 200 mm.   |
| PRESS STRENGTH                 |                 |
| Max. lateral strength (Fx)     | 1.600 Kg.       |
| Max. vertical strength (Fy)    | 2.000 Kg.       |
| TRANSPORT SYSTEM               |                 |
| PVC conveyor belt width (b)    | 700 mm.         |
| Transport speed                | 10-35 m/min.    |
| Standard transport height (at) | 500 mm.         |
| Pre-assembling area size (lp)  | 2.200 mm.       |