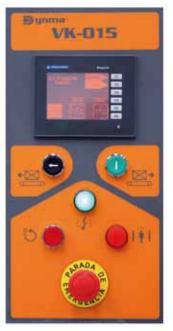

Complete and useful control panel. It will enable you to monitor all parameters like the strength press, the operation type, the press time and the alarm management.

Auto-alignment system detail in the lateral press mechanism