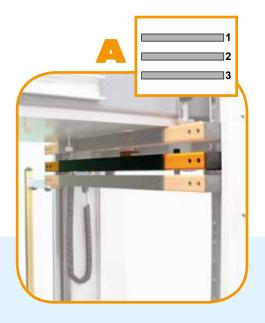

## **EXTRA OPTIONS**

- A. Intermediate lateral press group.
- **B** Automatic height positioning for a lower and intermediate lateral press group.
- **C** High lateral press group with automatic descend system.
- D- Independent and prepared pre-assembling station, synchronized with press.
- **E** Ethernet connection.