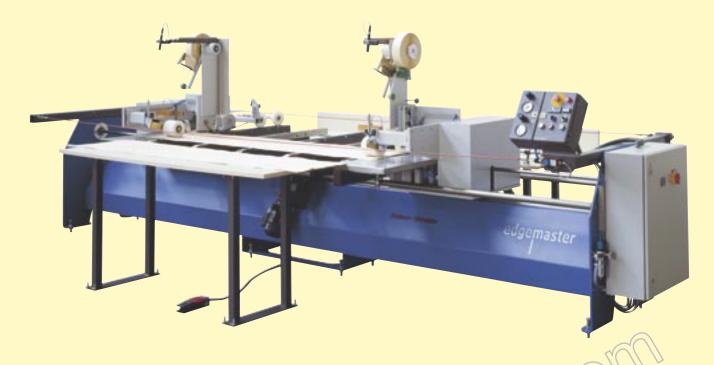

## Fisher+Rückle



edgemaster

## Edge reinforcement and trimming unit with paper (option with thread)



**Operating panel** 

Operating panel with automatic width adjustment.



**Alignement** 

Alignement by laser and contact roller for guaranteed rectangular feeding.



## **Outfeed**

Outfeed side with veneer cut off (waste).



## Fisher+Rückle

A member of the group SIH Holding AG



Fisher+Rückle AG

Postbox

CH-5201 Brugg, Switzerland

Phone +41 (0)56 460 67 00 +41 (0)56 460 67 01

sales@fisher-ruckle.ch Internet www.fisher-ruckle.ch

Representatives in over 50 countries





Technical execution subject to change / Illustrations contain options