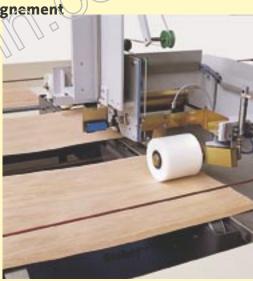

## Edge reinforcement and trimming unit with paper (option with thread)

**Operating panel** 

Operating panel with automatic width adjustment.

**Alignement** 

Alignement by laser and contact roller for guaranteed rectangular feeding.