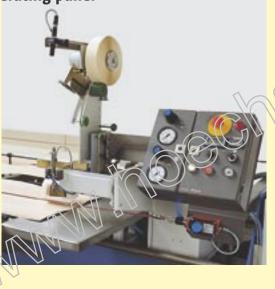

## Edge reinforcement and trimming unit with paper (option with thread)

**Operating panel** 

Operating panel with automatic width adjustment.

**Alignement** 

Alignement by laser and contact roller for guaranteed rectangular feeding.