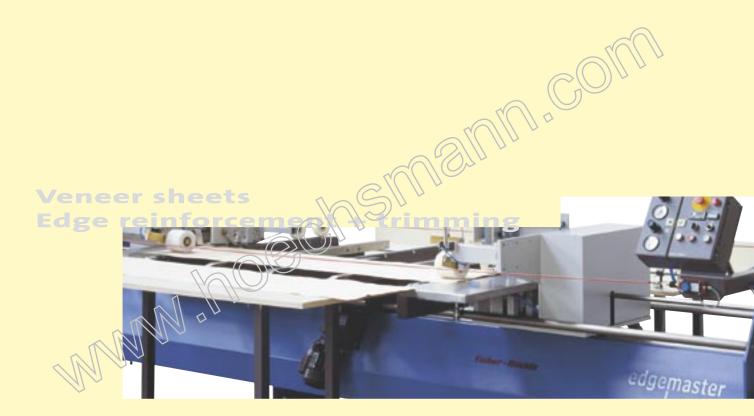

## Edge reinforcement and trimming unit with paper (option with thread)

**Operating panel** 

Operating panel with automatic width adjustment.

**Alignement** 

Alignement by laser and contact roller for guaranteed rectangular feeding.

## **Outfeed**

Outfeed side with veneer cut off (waste).