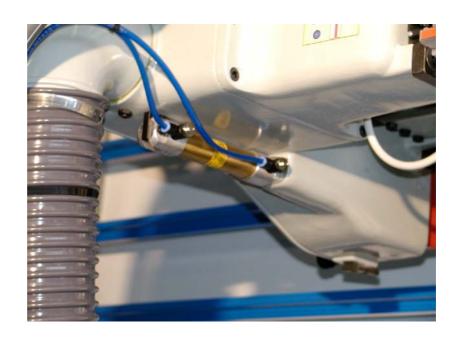

The "SCU" device can be fitted to all new manual – automatic and CNC vertical panel saws machines

( see list of accessories on the last page).

The "SCU" device is operated by means of a manual switch located in the bottom front part of the guard ( see photo B ). By means of the switch , the tool to be used can be selected: blade for cutting ,cutter for grooving ( in the case of the GMCM 170 E.S. model , the switch is operated by the programming unit ). The grooving cutter is activated by means of a pneumatic cylinder ( see photo C).

## PHOTO C