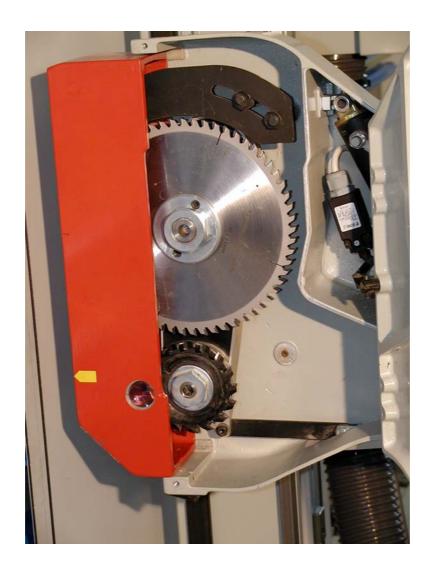

The "SCU" cutting –grooving device makes it possible to cut and score aluminium composite panels without having to alternately fit the blade or cutter with depth adjuster. Both the blade and the cutter can in fact be housed inside the same guard. The type of tool, and consequently the type of job to be done ,is selected by means of manual switch. Thanks to this device ,dead times for replacing tools are eliminated and even small quantities of material can be cut and grooved very quickly.

The "SCU" device can be fitted to all new manual – automatic and CNC vertical panel saws machines

( see list of accessories on the last page).

The "SCU" device is operated by means of a manual switch located in the bottom front part of the guard ( see photo B ). By means of the switch , the tool to be used can be selected: blade for cutting ,cutter for grooving ( in the case of the GMCM 170 E.S. model , the switch is operated by the programming unit ). The grooving cutter is activated by means of a pneumatic cylinder ( see photo C).