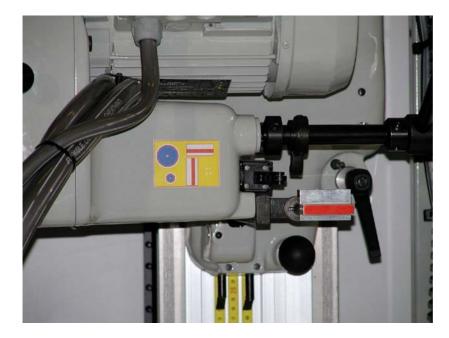

The "SCU" device can be fitted to all new manual – automatic and CNC vertical panel saws machines

( see list of accessories on the last page).

The "SCU" device is operated by means of a manual switch located in the bottom front part of the guard ( see photo B ). By means of the switch , the tool to be used can be selected: blade for cutting ,cutter for grooving ( in the case of the GMCM 170 E.S. model , the switch is operated by the programming unit ). The grooving cutter is activated by means of a pneumatic cylinder ( see photo C).

РНОТО В