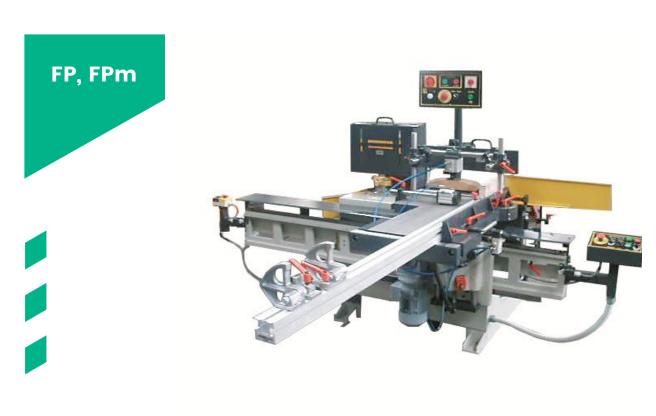

## Tenoning machines FP, FPm

Highly efficient machines for cutting tongues and grooves, tenons and dovetails. Their tables move towards the saw and machining unit (in the fpm variant the travel is automatic and has stepless speed adjustment).

After machining, the workpiece is returned to the operator.

Optional equipment includes: rule with stop, rest, pneumatic clamps and glue applicator.

## **Specifications**

| SAW MOTOR                 | 3,5 KW / 3000 RPM    |
|---------------------------|----------------------|
| MAX. SAW DIAMETER         | 400 MM               |
| MAX. CUTTING THICKNESS    | 120 MM               |
| SPINDLE ROTATION SPEED    | 3000, 4500, 6000 RPM |
| SPINDLE DIAMETER          | 40 MM                |
| PINDLE DIAMETER           | 180 MM               |
| MAX. TOOL DIAMETER        | 350 MM               |
| TABLE LIFTING HEIGHT      | 65 MM                |
| LONGITUDINAL TABLE TRAVEL | 1380 MM              |
| WEIGHT                    | 800 KG               |
| OPTIONAL EQUIPMENT        | RULE WITH STOP       |
|                           | REST                 |
|                           | PNEUMATIC CLAMPS     |
|                           | GLUE APPLICATOR      |