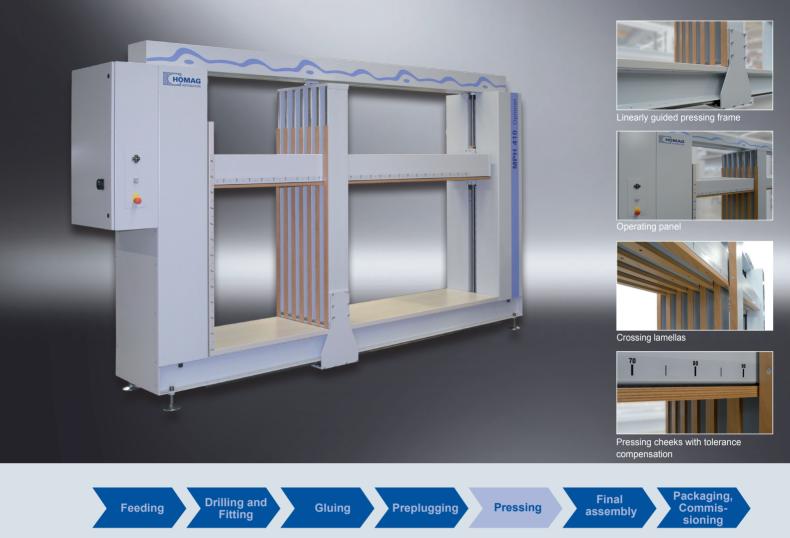

## MPH 410 - **BASIC** -Solid Equipment at a Low Price

This versatile and torsion-free carcass clamp was particularly developed for the efficient and flexible utilization in the field of craftsmen, in the interior finishing work as well as for the industrial special-purpose production.

- No positioning of the pressing elements required
- All-over pressing for best quality in your carcass assembly
- · Pressing surfaces with tolerance com-

pensation, thanks to that compensation of workpiece tolerances and absolutely tight carcasses

- Highly stiff pressure unit, absolute rectangularity of your furniture is guaranteed
- · Simplified drive concept
- No air connection required
- Simplest operation by means of pushbuttons

MPC 410 MPC 300

MPC 100 MDE 160

**MDE 120** 

**MPH 510** 

**MPH 450** 

**MPH 410** 

HOMAG Automation GmbH Ligmatech Str. 1 09638 Lichtenberg Germany www.homag-automation.com

The basic machine consists out of a solid, buckling resistant welded construction. Horizontal and vertical pressure frame are designed as crossing, buckling resistant lamellas.

The pressing surface is covered with full floating plywooden plates. Thereby workpieces tolerances can be compensated to achieve completely closed cabinets.

Movement of pressure frames is effected by self-impending trapezoidal spindles and frequency contolled motors with two speeds.

The pressure frames are guided by solid linearguides.

The carcasses are pressed centrally.

|                                       | MPH 410                     |
|---------------------------------------|-----------------------------|
| corpus length                         | 250 - 2,500 mm              |
| corpus depth                          | 250 - 700 mm                |
| corpus height                         | 150 - 1,400 mm              |
| press capacity, vertical / horizontal | 15 KN (optional 12 - 18 kN) |
| fast motion                           | no (optional 50 mm/s)       |
| slow motion                           | 25 mm/s                     |
| working height                        | 300 mm                      |
| weight                                | 2.2 t                       |
| pneumatics                            | none                        |
| transport interface                   | no                          |
|                                       |                             |
| control                               | contactor control           |