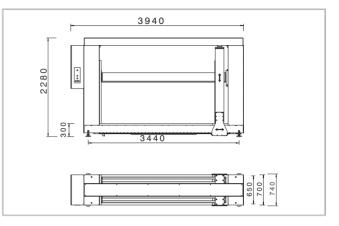

The pressure frames are guided by solid linearguides.

The carcasses are pressed centrally.

|                                       | MPH 410                     |
|---------------------------------------|-----------------------------|
| corpus length                         | 250 - 2,500 mm              |
| corpus depth                          | 250 - 700 mm                |
| corpus height                         | 150 - 1,400 mm              |
| press capacity, vertical / horizontal | 15 KN (optional 12 - 18 kN) |
| fast motion                           | no (optional 50 mm/s)       |
| slow motion                           | 25 mm/s                     |
| working height                        | 300 mm                      |
| weight                                | 2.2 t                       |
| pneumatics                            | none                        |
| transport interface                   | no                          |
|                                       |                             |
| control                               | contactor control           |