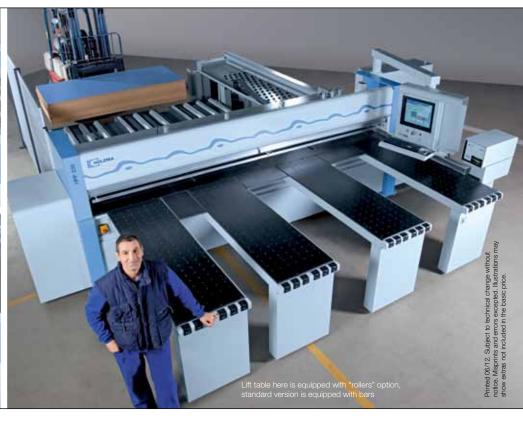

# Basic information at a glance

- available for the HPP 250 and HPP 350, in Optimat and profiLine versions
- for models with cutting lengths of 3800 mm or 4300 mm
- minimum 9.5 mm panel thickness for feeding
- maximum panel size: 3100 x 2200 mm
- stack height 460 mm (standard version), maximum total weight of 3 t
- lift table standing in pit upon request
- roller conveyor at side available as an option
- right handed machines

# **HOLZMA** saws grow with you

The capacity of the automatic feeding system can be boosted, if needed, by standing the Easy2Feed lift table in a pit. This significantly increases the loading height: 800 mm stack height, 3 t maximum total weight.