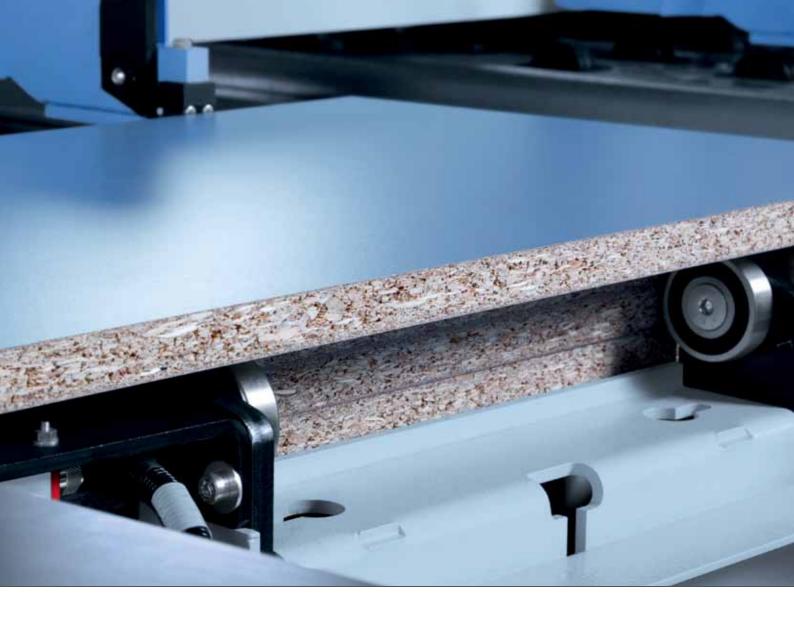

# The technology

The heart of Easy2Feed is a compact scissor lift table. It is integrated in the rear machine table and can deal with panel sizes up to 3100 x 2200 mm. Furthermore, it can be conveniently loaded by fork-lift truck.

Unique feature: an up to three feet wide section of the machine table, with rollers, is retained between the lift table and the right edge of the saw. This allows longer strips to be crosscut without any difficulty. HOLZMA offers an additional roller conveyor at the side of the rear machine table for increased flexibility and improved handling.