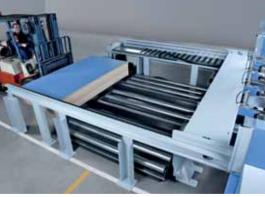

# The technology

The heart of Easy2Feed is a compact scissor lift table. It is integrated in the rear machine table and can deal with panel sizes up to 3100 x 2200 mm. Furthermore, it can be conveniently loaded by fork-lift truck.

Unique feature: an up to three feet wide section of the machine table, with rollers, is retained between the lift table and the right edge of the saw. This allows longer strips to be crosscut without any difficulty. HOLZMA offers an additional roller conveyor at the side of the rear machine table for increased flexibility and improved handling.