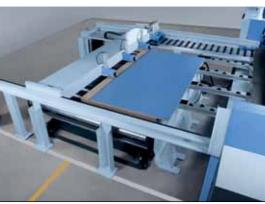

# The technology

The heart of Easy2Feed is a compact scissor lift table. It is integrated in the rear machine table and can deal with panel sizes up to 3100 x 2200 mm. Furthermore, it can be conveniently loaded by fork-lift truck.

Unique feature: an up to three feet wide section of the machine table, with rollers, is retained between the lift table and the right edge of the saw. This allows longer strips to be crosscut without any difficulty. HOLZMA offers an additional roller conveyor at the side of the rear machine table for increased flexibility and improved handling.