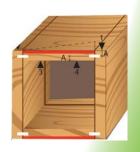

# All panel's processes in one pass

### "o"-"o" in one pass

Double Zero for front/rear panel edge This unit allows to avoid errors of panel cut granting a perfect cabinet assembling.