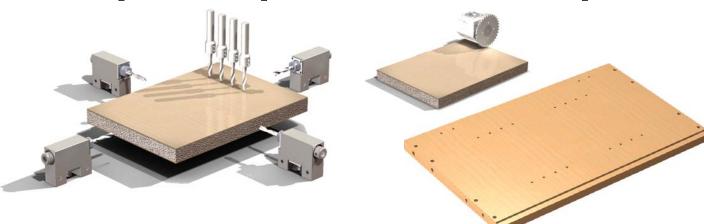

# All panel's processes in one pass

### "o"-"o" in one pass

Double Zero for front/rear panel edge This unit allows to avoid errors of panel cut granting a perfect cabinet assembling.

#### 0 - 600 with all spindles

The panel seizing system with full pressing unit grants a drilling precision also in horizontal drilling with panel not totally flat.

The panel thickness irregularities are automatically brought inside the cabinet granting always a perfect external finish in the panel assembling.