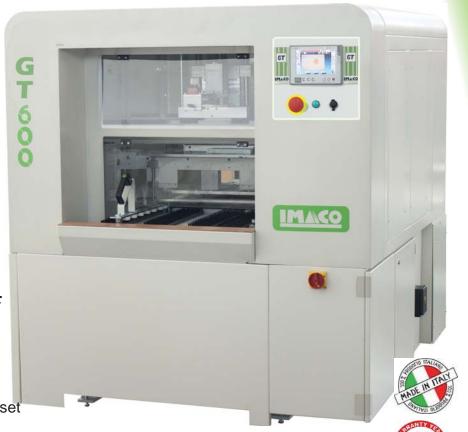

# **GT 600**

### **Through-feed boring Centre**

No need of particular training for machine's user Machine can be connected **in Tele-service** 

Graphic and parametric NC of easy use, manageable without any particular programming knowledge. Programs can be stored and executed by all workers in a workshop.