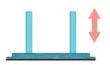

#### Working range of boring head

#### 0 - 600 with all spindles

The panel seizing system with full pressing unit grants a drilling precision also in horizontal drilling with panel not totally flat.

The panel thickness irregularities are automatically brought inside the cabinet granting always a perfect external finish in the panel assembling.