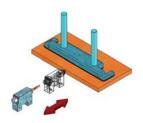

# All panel's processes in one pass

### "o"-"o" in one pass

Double Zero for front/rear panel edge This unit allows to avoid errors of panel cut granting a perfect cabinet assembling.