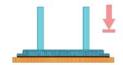

#### 0 - 600 with all spindles

The panel seizing system with full pressing unit grants a drilling precision also in horizontal drilling with panel not totally flat.

The panel thickness irregularities are automatically brought inside the cabinet granting always a perfect external finish in the panel assembling.