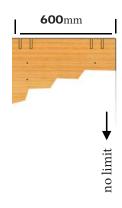

#### Working range of boring head

#### 0 - 600 with all spindles

The panel seizing system with full pressing unit grants a drilling precision also in horizontal drilling with panel not totally flat.

The panel thickness irregularities are automatically brought inside the cabinet granting always a perfect external finish in the panel assembling.