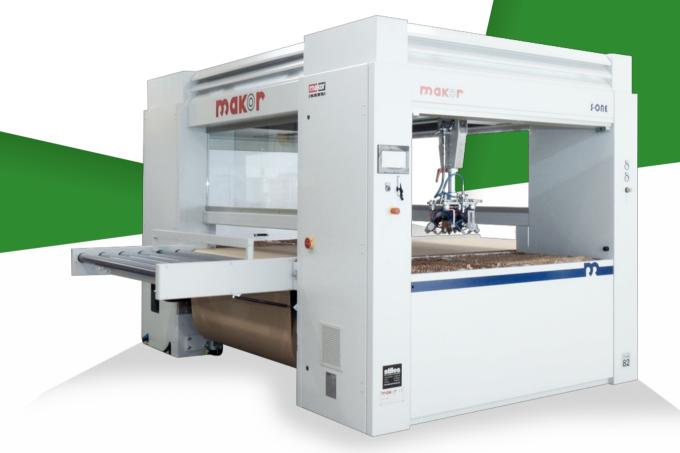

### Automatic panel reciprocating spraying machine Easy Use

For small enterprises, for great works

- Machine suitable for those companies that need to spray small batches with water based or solvent based
- paints, or glue for veneered components, or PVC. Also
  for those companies that for the first time, step into the automatic painting process. START ONE offers higher productivity, paint saving, coating uniformity and higher and constant quality. Touch screen monitor, electronic bar to read pieces sizes. The paper or plastic transport makes the machine self-cleaning. On request, a stain/paint tank is available to place directly on the spraying arm.
- ✓ Fit for medium production volumes and just-in-time
- ✓ Compact machine that requires reduced spaces
- ✓ Large glazing on pressurized booth (on 4 sides)
- ✓ Large filters with double filtering stadium
- ✓ Paper transport, broad autonomy 3000 m
- ✓ One spraying arm, up to 4 guns with quick release device
- ✓ 2-litres tank for small batches
- ✓ High precision reading bar
- ✓ 7" touch screen control panel
- ✓ Available on request with pressurization and infeed and outfeed transport covers