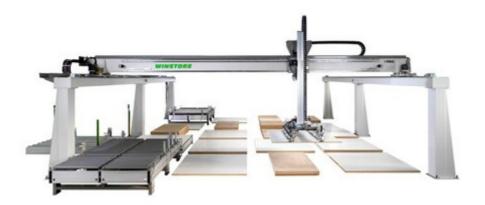

## **WINSTORE**

Winstore 3D: 3 axes automatic storing systems for picking operations.

## TECHNICAL DATA

| Max. panel dimensions:                                 | mm 4200 X 2200 - inch. 165.35 x 86.61 |
|--------------------------------------------------------|---------------------------------------|
| Min. panel dimensions:                                 | mm 1500 X 600 - inch. 59.06 x 23.62   |
| Thickness:                                             | mm 10-80 - inch. 0.39-3.14            |
| Net height of stack (with height of rollerbed 250 mm): | mm 1500 - inch. 59.06                 |
| Height of rollerbeds:                                  | mm 250-300 - inch. 9.84-11.81         |
| Max. weight:                                           | Kg. 200 - Lbs. 440.92                 |
| Installed power:                                       | Kw 25 - Hp 33.52                      |
| Compressed air consumption:                            | NL/min 1400 - CFM 49.44               |