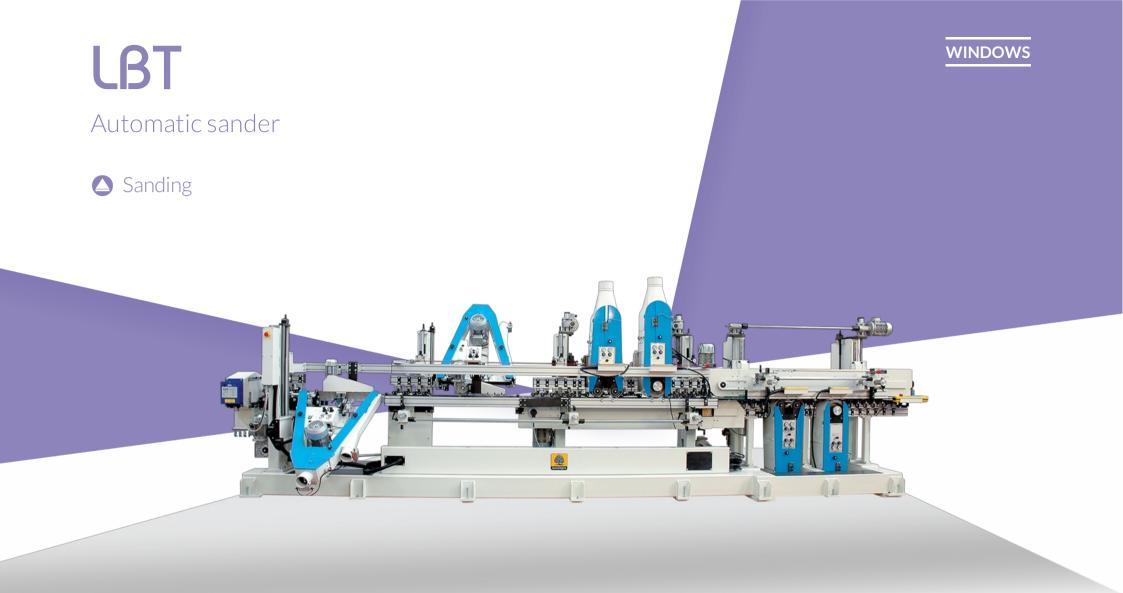

# LBT

### Automatic sander

Automatic sander LBT, built to match the highest sanding requirements of dissassembled window elements.

- If requested, LBT is able to sand the main window
  surfaces with roller sanding belt and pad sanding belt,
- sanding wheels or abrasive brushes. The machine can be configured to sand the inner side of the window with just one pass.

On request, automatic set-up systems are available.

- ✓ Wide range of operating units, belt unit with roller, belt unit with pad
- Sanding group with adjustable speed, with hard or stripped sanding wheels