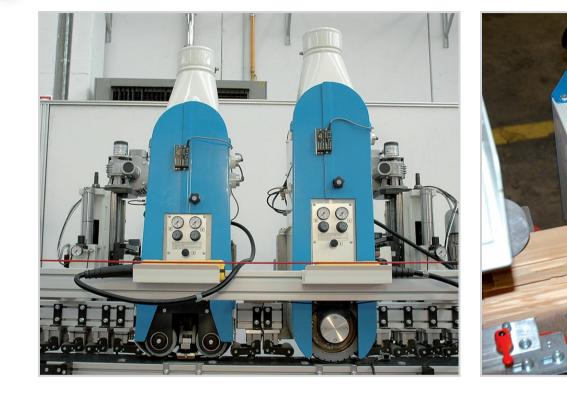

On request, automatic set-up systems are available.

- ✓ Wide range of operating units, belt unit with roller, belt unit with pad
- Sanding group with adjustable speed, with hard or stripped sanding wheels

### Sanding

•

.

Wide range of operating units, belt unit with roller, belt unit with pad.

Sanding group with adjustable speed, with hard or stripped sanding wheels