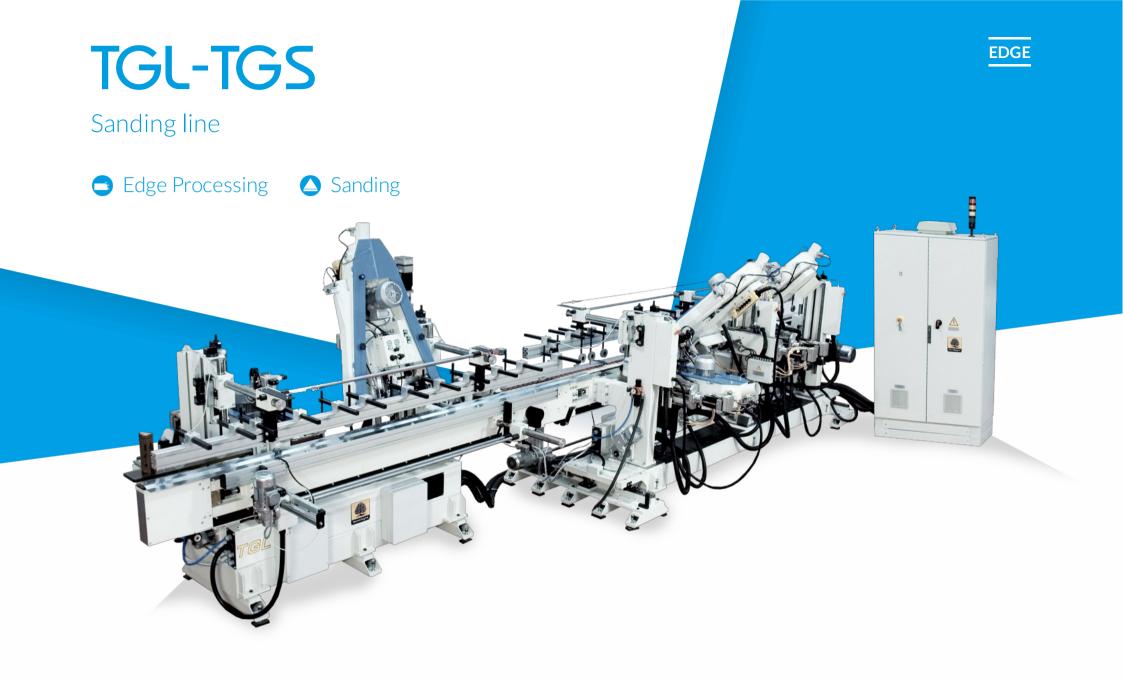

#### Maximum working precision

Line composed of two single-sided machines, one fixed,
one mobile. Suitable for sanding very short elements, or
door elements, or fixture components. Great stability,
extreme accessibility, maximum working precision, quick setup, thanks to the second mobile machine. 90 mm wide track transport system, pressure unit with double rows of wheels allow easy and precise process.
Configurable with a wide range of milling and sanding groups, unique in their kind. Electrical controls throughout the machine length. Operator panel with large touch-screen display.

- ✓ Suitable to work door profiles, fixture profiles
- 90 mm track transport system, stable and safe
- Production speed up to 25 m/min, versions up to 50 m/min
- Pressure units with rubber wheels, adjustable in width and height
- Extremely sturdy
- ✓ Wide range of operating groups, both milling and sanding, unique in their kind