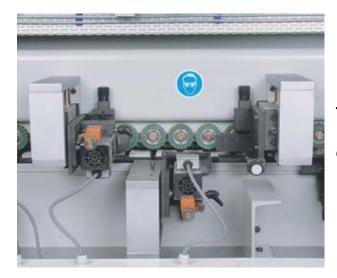

#### **UNITS OF T-SF 161:**

## The T-SF 161 Softforming machine consists of following units:

- Automattic Pulling and Guillotine Unit
- ➤ Hot Air Blower
- ➤ Triple profile Cartridge
- Top and Bottom Trimming
- ➤ Top-Bottom Scraper
- Buffing Unit
- Speed Adjustment

**Guillotine Unit** cuts the pre-glued band to be bonded to the panel edge.

**Hot Air Blower** applies heat to the pre-glued band to activate the glue.

**Triple Cartridge Group.** Applies the band to the profiled edges by the use of rollers arranged in an appropriate way. Three profiles are already included in the machine. It is very simple to interchange between the profiles.