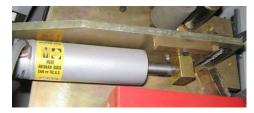

**Guillotine Unit** cuts the pre-glued band to be bonded to the panel edge.

**Hot Air Blower** applies heat to the pre-glued band to activate the glue.

**Triple Cartridge Group.** Applies the band to the profiled edges by the use of rollers arranged in an appropriate way. Three profiles are already included in the machine. It is very simple to interchange between the profiles.