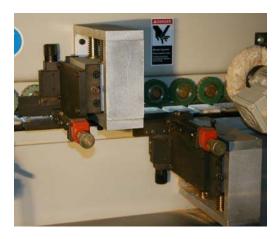

**Guillotine Unit** cuts the pre-glued band to be bonded to the panel edge.

**Hot Air Blower** applies heat to the pre-glued band to activate the glue.

**Triple Cartridge Group.** Applies the band to the profiled edges by the use of rollers arranged in an appropriate way. Three profiles are already included in the machine. It is very simple to interchange between the profiles.

These 3 profiles can be arranged at the factory according to customer order.

**Top & Bottom Trimming Unit**. Contains 2 high frequency 12.000 rpm Italian made motors to guarantee the best possibile and cleanest result.