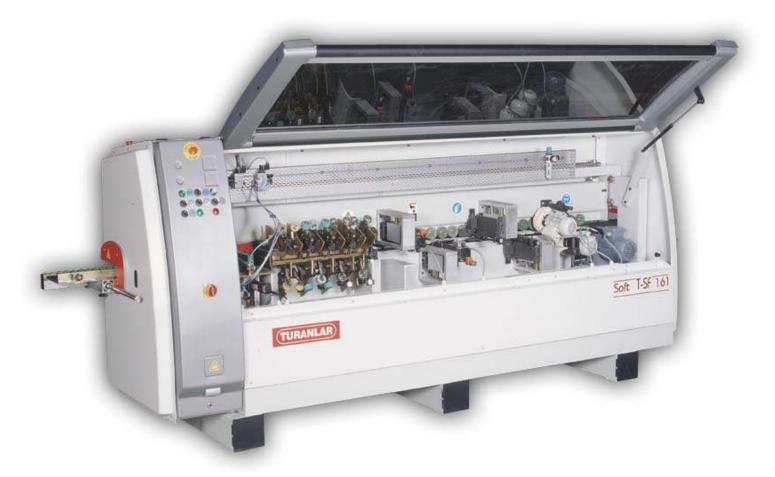

# T-SF 161 SOFTFORMING MACHINE

# PROFESSIONAL SOFTFORMING MACHINE AT AN AFFORDABLE PRICE

The T-SF 161 Softforming machine is the ideal Professional solution for whom softforming is a common task. The machine will be ready to process the workpieces just within 5 minutes upon switching the machine on.

## The T-SF 161 Softforming machine consists of following units:

- Automattic Pulling and Guillotine Unit
- ➤ Hot Air Blower
- ➤ Triple profile Cartridge
- Top and Bottom Trimming
- ➤ Top-Bottom Scraper
- Buffing Unit
- Speed Adjustment