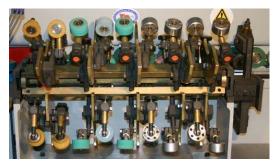

**Guillotine Unit** cuts the pre-glued band to be bonded to the panel edge.

**Hot Air Blower** applies heat to the pre-glued band to activate the glue.

**Triple Cartridge Group.** Applies the band to the profiled edges by the use of rollers arranged in an appropriate way. Three profiles are already included in the machine. It is very simple to interchange between the profiles.

These 3 profiles can be arranged at the factory according to customer order.

**Top & Bottom Trimming Unit**. Contains 2 high frequency 12.000 rpm Italian made motors to guarantee the best possibile and cleanest result.