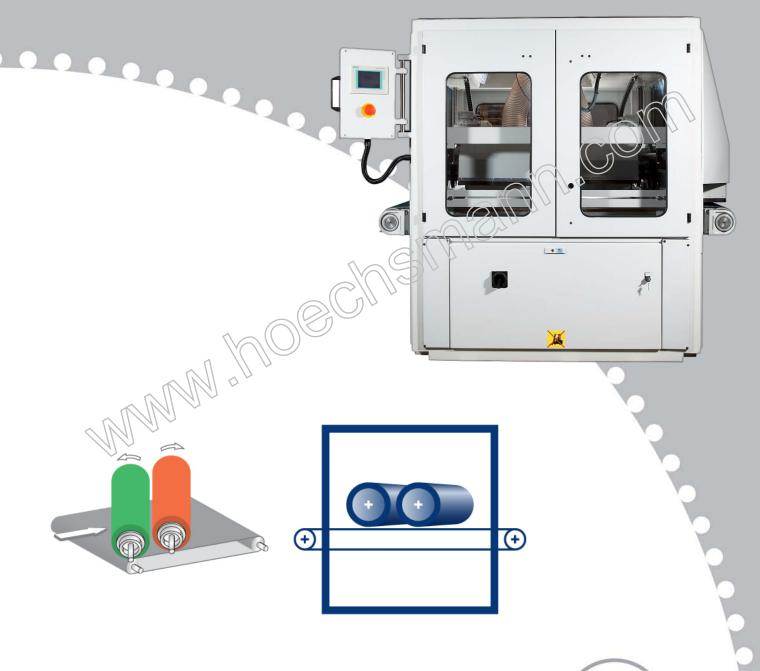

### 2.2.0.

2 Sanding Heads: 1 running with /

1 running against

Feed speed: 3 –12 meter / min. Speed sanding heads: 50 – 450 Rpm

Operation side: Right / Left Voltage: 3 \* 400 V, 50 Hz +N+PE

Safety: 32 A

Sucking out: 3000 m³/hour - 25 m/sec

#### Dimension of the machine:

Length: 2185 mm Height: 2000 mm Width: 2000 mm

**Turbo Blower + Cleaning brushes** 

Roller table with pressure rollers
Vacuum table with pressure rollers
Vacuum table without pressure rollers
Super grip belt with pressure rollers