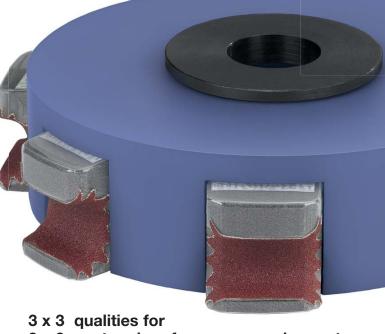

3 x 3 cost and performance requirements:

For fitting with individual segments capable of working with three different basic systems:

B1: with fully profiled basic profile rubber

B2: with Unibase basic profile rubber

B3: without basic profile rubber

For fitting with 3 abrasive qualities:

A1: Opticover A2: Softblend A3: Easyblend

Sanding rings for edges with downhold plate

Sanding rings, segments

or segment rings with

S2 universal flank