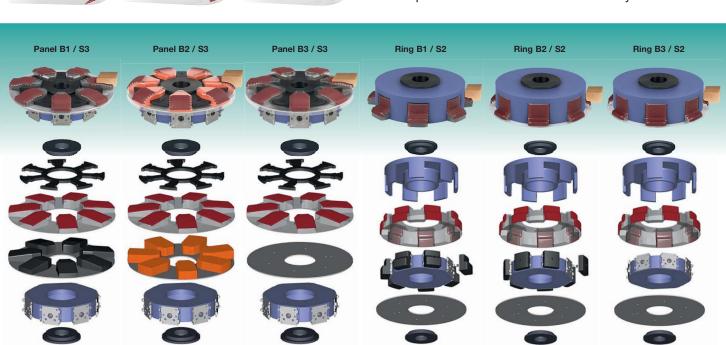

3 x 3 cost and performance requirements:

For fitting with individual segments capable of working with three different basic systems:

B1: with fully profiled basic profile rubber

B2: with Unibase basic profile rubber

B3: without basic profile rubber

For fitting with 3 abrasive qualities:

A1: Opticover A2: Softblend A3: Easyblend

Sanding rings for edges with downhold plate

Sanding rings, segments

or segment rings with

S2 universal flank