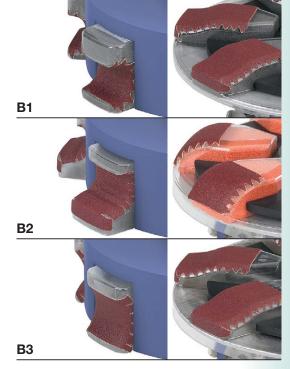

3 x 3 cost and performance requirements:

For fitting with individual segments capable of working with three different basic systems:

B1: with fully profiled basic profile rubber

B2: with Unibase basic profile rubber

B3: without basic profile rubber

For fitting with 3 abrasive qualities:

A1: Opticover A2: Softblend A3: Easyblend

Sanding rings for edges with downhold plate

Sanding rings, segments

or segment rings with

S2 universal flank