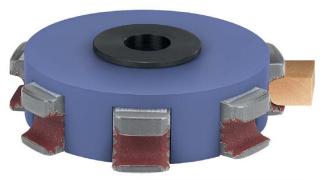

## **ARMINIUS BASIC-Line profile sanding tooling system**

Professional profile sanding systems available at a price to suit the cabinet shop budget.

In a variable design for use as a cost-efficient tool for table top-, CNC-, throughfeed machines and automatic moulders in cabinet shops and - with relevant equipment for industrial operations.

3 x 3 cost and performance requirements:

For fitting with individual segments capable of working with three different basic systems:

B1: with fully profiled basic profile rubber

B2: with Unibase basic profile rubber

B3: without basic profile rubber

For fitting with 3 abrasive qualities:

A1: Opticover A2: Softblend A3: Easyblend

Sanding rings for edges with downhold plate

Sanding rings, segments

or segment rings with

S2 universal flank