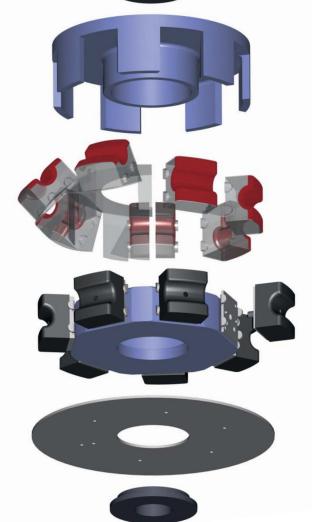

3 x 3 cost and performance requirements:

For fitting with individual segments capable of working with three different basic systems:

B1: with fully profiled basic profile rubber

B2: with Unibase basic profile rubber

B3: without basic profile rubber

For fitting with 3 abrasive qualities:

A1: Opticover A2: Softblend A3: Easyblend

Sanding rings for edges with downhold plate

Sanding rings, segments

or segment rings with

S2 universal flank