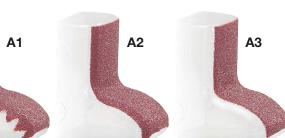

B3: without basic profile rubber

For fitting with 3 abrasive qualities:

A1: Opticover A2: Softblend A3: Easyblend

Sanding rings for edges with downhold plate

Sanding rings, segments

or segment rings with

S2 universal flank