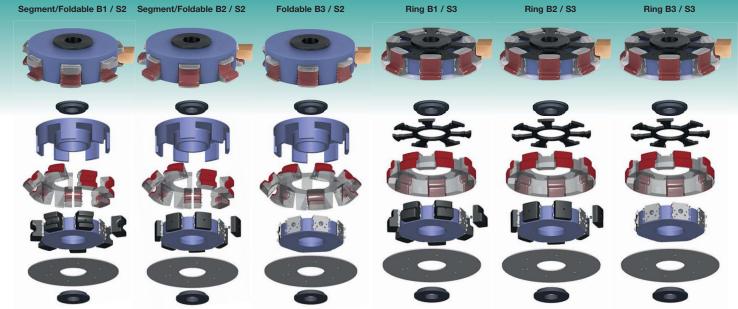

3 x 3 cost and performance requirements:

For fitting with individual segments capable of working with three different basic systems:

B1: with fully profiled basic profile rubber

B2: with Unibase basic profile rubber

B3: without basic profile rubber

For fitting with 3 abrasive qualities:

A1: Opticover A2: Softblend A3: Easyblend

Sanding rings for edges with downhold plate

Sanding rings, segments

or segment rings with

S2 universal flank