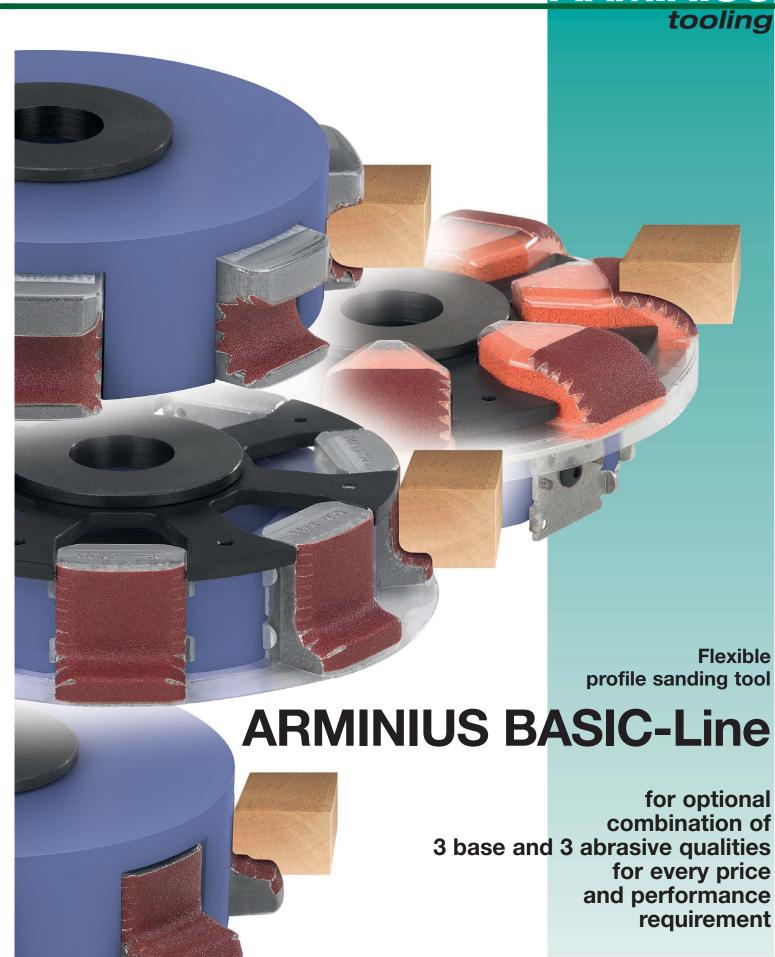

## **ARMINIUS BASIC-Line profile sanding tooling system**

Professional profile sanding systems available at a price to suit the cabinet shop budget.

In a variable design for use as a cost-efficient tool for table top-, CNC-, throughfeed machines and automatic moulders in cabinet shops and - with relevant equipment for industrial operations.

3 x 3 cost and performance requirements:

For fitting with individual segments capable of working with three different basic systems:

B1: with fully profiled basic profile rubber

B2: with Unibase basic profile rubber

B3: without basic profile rubber

For fitting with 3 abrasive qualities:

A1: Opticover A2: Softblend A3: Easyblend

Sanding rings for edges with downhold plate

Sanding rings, segments

or segment rings with

S2 universal flank