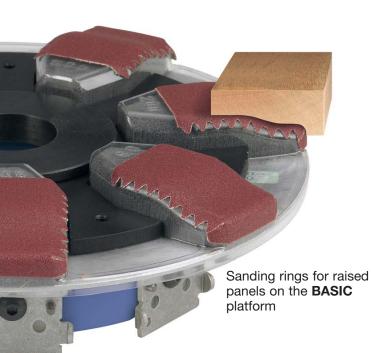

B3: without basic profile rubber

For fitting with 3 abrasive qualities:

A1: Opticover A2: Softblend A3: Easyblend

Sanding rings for edges with downhold plate

Sanding rings, segments

or segment rings with

S2 universal flank