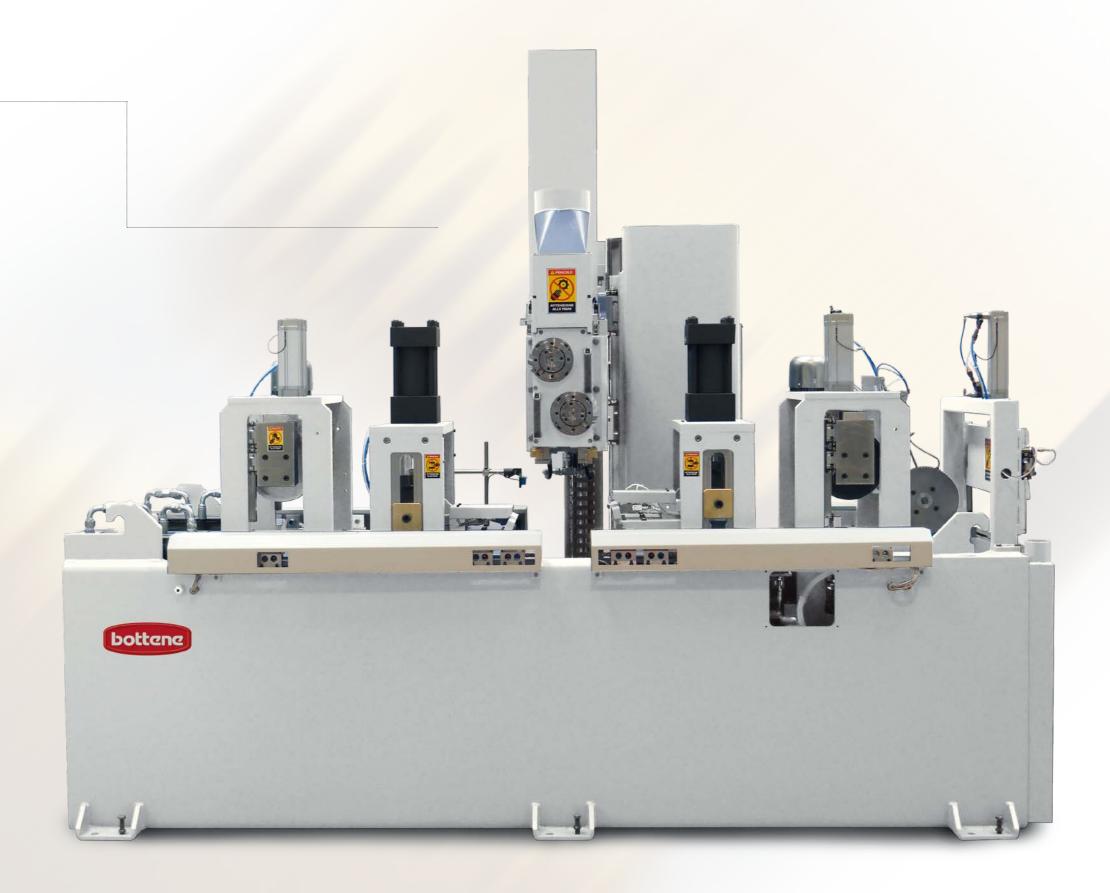

## COMPACT

Continuous jointing line prevalently used for making glulam and solid elements, it meets all the standards necessary for obtaining certification of the product.

Versions available:

## BASIC

Joint with vertical milling.

Maximum working section 100x250mm.

## PLUS

Joint with vertical milling.

Maximum working section 200x300mm.

## • FLAT

Joint with horizontal milling.

Maximum working section 100x250mm