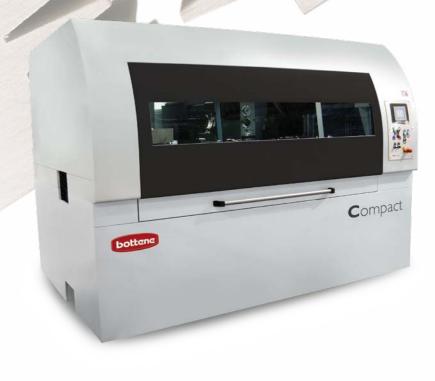

## COMPACT

Continuous jointing line prevalently used for making glulam and solid elements, it meets all the standards necessary for obtaining certification of the product.

Versions available:

## BASIC

Joint with vertical milling.

Maximum working section 100x250mm.

## PLUS

Joint with vertical milling.

Maximum working section 200x300mm.

## • FLAT

Joint with horizontal milling.

Maximum working section 100x250mm