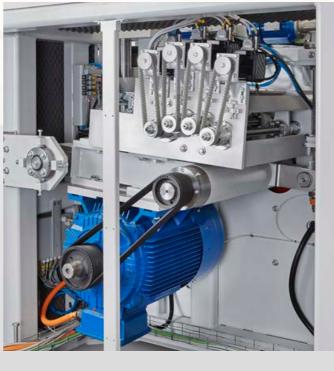

# MONDIAL

The multiripsaw MONDIAL is the ideal solution to produce not planned boards when strength and flexibility are required. Equipped with 1 fixed sawblade and 4 sawblades movable automatically, it allows to get the maximum optimization of the boards and a considerable saving of wastes. The positioning of the sawblade is controlled by Brushless motors and the software allows to store the different combinations that can be recalled quickly and precisely by the operator. MONDIAL is equipped as standard with roller feeder and soundproof cabinet and it can be completed with our automatic loading and unloading systems made especially for composition of automatic lines.

## www.bottene.it

Countersupported sawblade-holder shaft

Sawblades positioning with Brushless motors