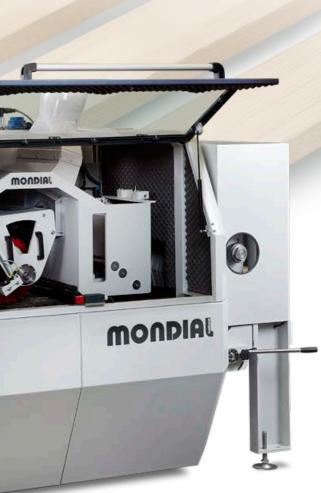

# MONDIAL

The multiripsaw MONDIAL is the ideal solution to produce not planned boards when strength and flexibility are required. Equipped with 1 fixed sawblade and 4 sawblades movable automatically, it allows to get the maximum optimization of the boards and a considerable saving of wastes. The positioning of the sawblade is controlled by Brushless motors and the software allows to store the different combinations that can be recalled quickly and precisely by the operator. MONDIAL is equipped as standard with roller feeder and soundproof cabinet and it can be completed with our automatic loading and unloading systems made especially for composition of automatic lines.

## www.bottene.it

Countersupported sawblade-holder shaft

Sawblades positioning with Brushless motors