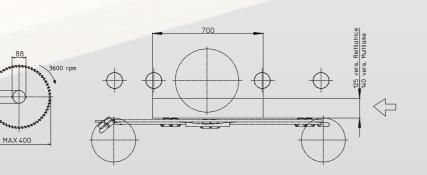

### **Technical data**

|                                   | MONDIAL      |
|-----------------------------------|--------------|
| Max cutting width                 | 500 mm       |
| Feeding beltconveyor width        | 590 mm       |
| Max. passage width                | 1.000 mm     |
| Max. cutting height               | 125 mm       |
| Min-max sawblade diameter         | 300-400 mm   |
| Sawblade-holder shaft motor power | 55 kw (HP75) |
| Min. working length               | 700 mm       |
| Ajustable feeding speed           | 5-50 m/min   |
| Feeding motor power               | 3 kw (HP4)   |
| Working table height              | 810 mm       |
| Suction hood diameter             | 250 mm       |
| Suction speed                     | 30 m/sec     |
| Suction volume                    | 6360 m³/h    |
| Weight                            | 6.300 kg     |