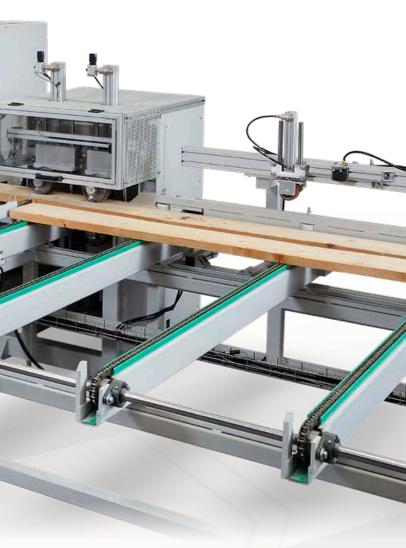

# MONDIAL

The multiripsaw MONDIAL is the ideal solution to produce not planned boards when strength and flexibility are required. Equipped with 1 fixed sawblade and 4 sawblades movable automatically, it allows to get the maximum optimization of the boards and a considerable saving of wastes. The positioning of the sawblade is controlled by Brushless motors and the software allows to store the different combinations that can be recalled quickly and precisely by the operator. MONDIAL is equipped as standard with roller feeder and soundproof cabinet and it can be completed with our automatic loading and unloading systems made especially for composition of automatic lines.

### **Technical data**

|                                   | MONDIAL      |
|-----------------------------------|--------------|
| Max cutting width                 | 500 mm       |
| Feeding beltconveyor width        | 590 mm       |
| Max. passage width                | 1.000 mm     |
| Max. cutting height               | 125 mm       |
| Min-max sawblade diameter         | 300-400 mm   |
| Sawblade-holder shaft motor power | 55 kw (HP75) |
| Min. working length               | 700 mm       |
| Ajustable feeding speed           | 5-50 m/min   |
| Feeding motor power               | 3 kw (HP4)   |
| Working table height              | 810 mm       |
| Suction hood diameter             | 250 mm       |
| Suction speed                     | 30 m/sec     |
| Suction volume                    | 6360 m³/h    |
| Weight                            | 6.300 kg     |