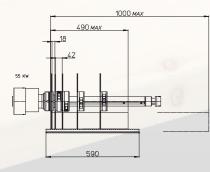

### **Technical data**

|                                   | MONDIAL      |
|-----------------------------------|--------------|
| Max cutting width                 | 500 mm       |
| Feeding beltconveyor width        | 590 mm       |
| Max. passage width                | 1.000 mm     |
| Max. cutting height               | 125 mm       |
| Min-max sawblade diameter         | 300-400 mm   |
| Sawblade-holder shaft motor power | 55 kw (HP75) |
| Min. working length               | 700 mm       |
| Ajustable feeding speed           | 5-50 m/min   |
| Feeding motor power               | 3 kw (HP4)   |
| Working table height              | 810 mm       |
| Suction hood diameter             | 250 mm       |
| Suction speed                     | 30 m/sec     |
| Suction volume                    | 6360 m³/h    |
| Weight                            | 6.300 kg     |