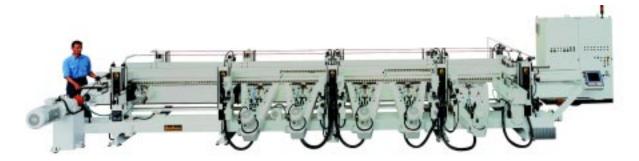

## **High Production Line**

The double sided edge sanding machine type LBD allows for a flexible machine configuration. Multiple machining units can be mounted onto the modular machine base. Units include belt sanding, wheel sanding, contour sanding, shaping, foiling, coating, curing, etc.). Production speeds of 40 m/min are possible. All controlls are incorporated in a central switch cabinet. An optional CNC version makes setting up the machine for different production runs easy.

#### **LBD**

up to 200 to 3000 mm

up to 90 mm

up to 40 m/min

www.dellevedove.com

Phone +1 704-598-0020