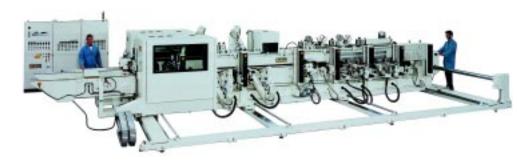

## **High Production Line**

The double sided edge sanding machine type LBD allows for a flexible machine configuration. Multiple machining units can be mounted onto the modular machine base. Units include belt sanding, wheel sanding, contour sanding, shaping, foiling, coating, curing, etc.). Production speeds of 40 m/min are possible. All controlls are incorporated in a central switch cabinet. An optional CNC version makes setting up the machine for different production runs easy.

#### **LBD**

up to 200 to 3000 mm

up to 90 mm

up to 40 m/min

www.dellevedove.com

Phone +1 704-598-0020