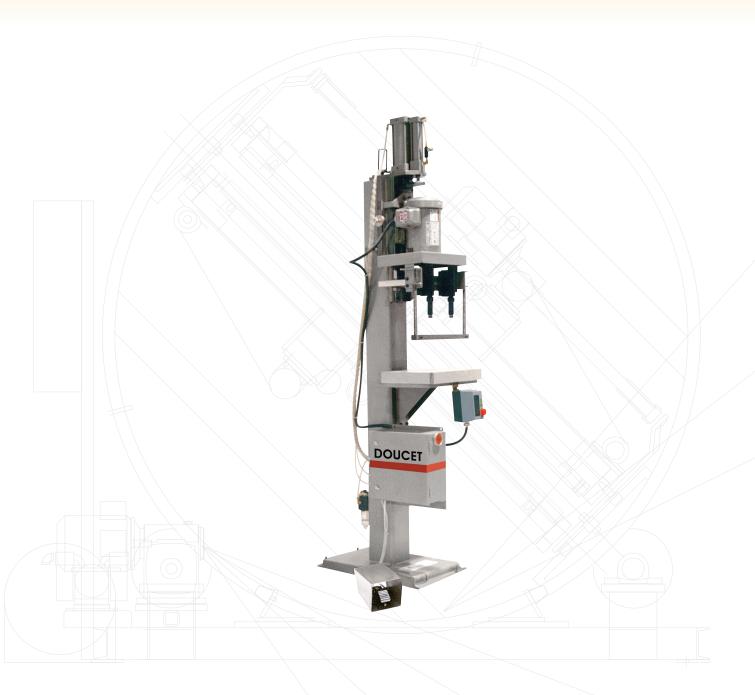

## VERTICAL BORING MACHINE

DOUCET
PRODUCTION MACHINERY
DIVISION

PERFORMANCE ORIENTED MANUFACTIVING VENEZONS M

The T-1000 Vertical Boring Machine is designed for accurate boring in low volume production runs.

**Airbor T-1000** standard features include a 12" x 16" hardwood table, spring loaded hold downs, a 2 spindle carriage with 6" vertical stroke, a 1 HP drive group, air/oil feed, air operated controls, foot switch. Standard spindles are 1½" in diameter with ½" spring collets.

## **MODEL AIRBOR T-1000 SPECIFICATIONS**

| → CAPACITY, PER DRIVE GROUP | capable of boring 2 holes, 11/4" in diameter per 1 HP motor |
|-----------------------------|-------------------------------------------------------------|
| → HARDWOOD TABLE            | 12" x 16"                                                   |
| → BORING CENTERS            | 1½" to 113¼"                                                |
| → BORING HEAD               | 6" stroke (adjustable)                                      |
|                             | single stroke                                               |
|                             | air/oil, variable feed                                      |
| → SPINDLE CARRIAGE          | 2 spindles                                                  |
|                             | 1½" in diameter with spring collet for ½" shank             |
|                             | speed 2300 RPM                                              |
|                             | belt driven                                                 |
| → DRIVE GROUP               | 1 HP, 208/220/440/575 volts, 3 Ph., 60 cycles               |
| → HOLD DOWNS                | spring loaded hold down                                     |
| → DIMENSIONS                | Height 85", Width 22", Depth 38"                            |
| → WEIGHT                    | approximate net weight: 600 lbs.                            |
|                             | approximate shipping weight: 650 lbs.                       |