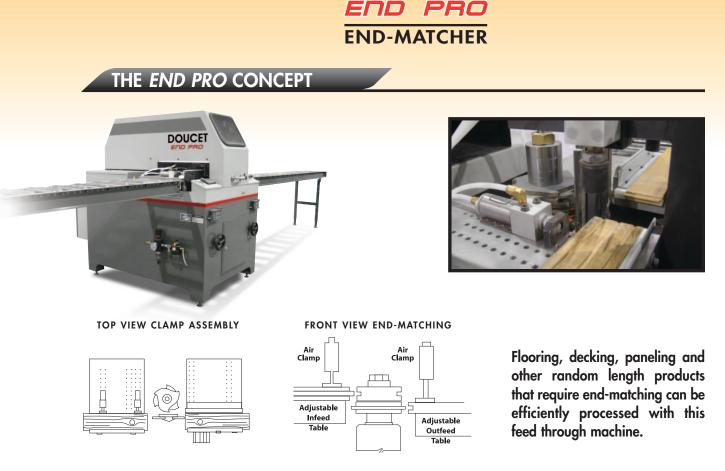

## DOUCET PROCESS ENGINEERING

VALUE ADDED SOLUTIONS

FOR A COMPLEX WOOD INDUSTRY

End-matching is accomplished by stacking both the tongue and groove cutters on the spindle, and by setting the infeed table to the working height of the top cutter and the outfeed table to the height of the lower cutter. As the board enters the machine, the tongue is machined onto the leading end of the board. As the board exits, the groove is cut into the tail end. A simple, compact and efficient approach to end-matching random length materials.