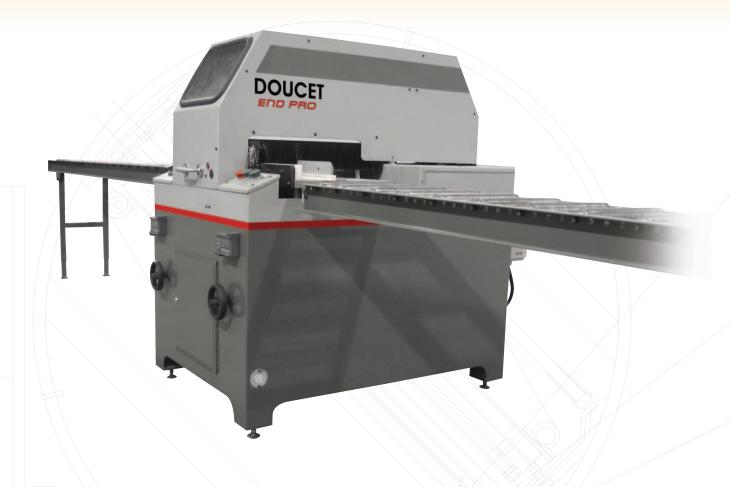

## THE END PRO ADVANTAGES

COMPACT DESIGN FAST SET UP LINEAR THROUGHFEED SYSTEM WIDE MODEL PRECISION PERFORMANCE EXPANDABLE

- Requires minimum floor area
- Allows short custom orders to be handled profitably
- → Allows material as short as 6" and up to any length to be processed
- Handles materials up to 12" wide
- Allows pre-finished flooring to be end-matched
- Into full finger jointing system at anytime to produce finger jointed flooring & other products

## DOUCET PROCESS ENGINEERING

VALUE ADDED SOLUTIONS

FOR A COMPLEX WOOD INDUSTRY

End-matching is accomplished by stacking both the tongue and groove cutters on the spindle, and by setting the infeed table to the working height of the top cutter and the outfeed table to the height of the lower cutter. As the board enters the machine, the tongue is machined onto the leading end of the board. As the board exits, the groove is cut into the tail end. A simple, compact and efficient approach to end-matching random length materials.