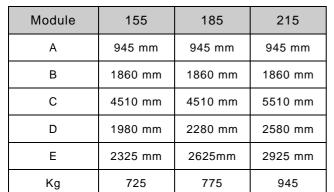

When cutting horizontally in highest position: +160mm Extra room at right side: + 300 mm

| ш п     |   |
|---------|---|
| //      |   |
|         |   |
| ⊬ A B J | C |

| TECHNICAL DATA         | 155      | 185      | 215      |
|------------------------|----------|----------|----------|
| Maximum cutting length | 3300 mm  | 3300 mm  | 4300 mm  |
| Maximum cutting height | 1550 mm  | 1850 mm  | 2150 mm  |
| Maximum cutting depth  | 80 mm    | 80 mm    | 80 mm    |
| Motor                  | 3 kW     | 3 kW     | 3 kW     |
| Speed of saw-blade     | 4200 rpm | 4200 rpm | 4200 rpm |
| Diameter saw-blade     | 300 mm   | 300 mm   | 300 mm   |