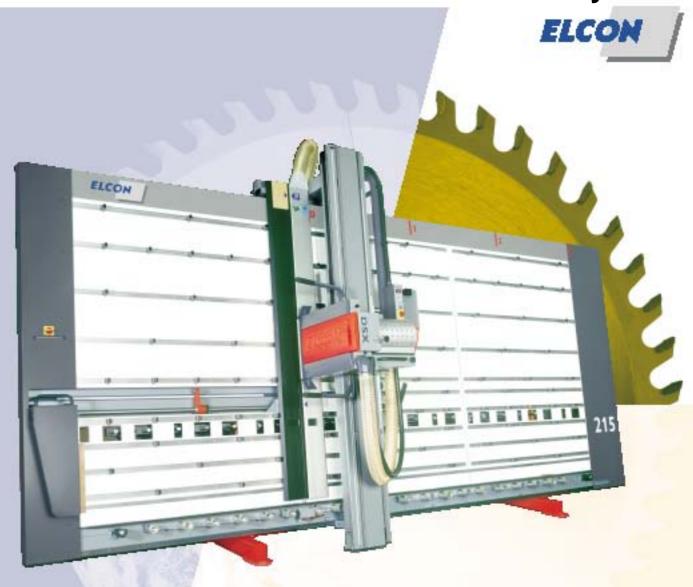

Elcon offer a machine that is developed specially for furniture and kitchen manufacturers, the MODULE. This model is equipped with two self-rigid carrying guidance modules for a very accurate saw movement and an outstanding cutting quality.

It is provided with the patented Limpio dustcollection system that offers the most effective dust extraction by collecting the dust on both sides of the panel, directly at the saw-blade.

This model is equipped with a heavy panel support and a large heavy stop with fine adjustement. For horizontal cutting the saw-unit is locked pneumatically and can be fine adjusted from working height. Plunging of the saw-blade is also pneumatic.

For the most comfortable operation, the electronic positioning module can be fit to the machine. Herewith it is possible to adjust the dimension for vertical cutting very simply, precise and without the need to walk to and fro.