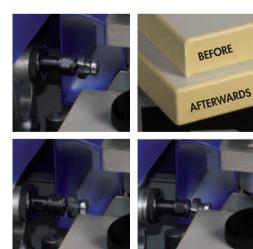

ERM 1050

FRM 1050

This little helper should be in every small workshop!

FELDER Corner Rounding Machine ERM 1050, As easy as 1-2-3, finished rounded edges in less than 3 seconds

You can now round ABS and PVC corner edges in less than 3 seconds. Simply place the workpiece into the unit, start the machine and the corner is rounded. It really is that simple and precise. The new Felder corner rounding unit offers professional processing of all types of workpiece edges including edges of post or soft forming materials.

## Details that impress!

- → Rounded corners in only 3 seconds
- → Quick, exact setup to the required panel thickness (up to 50 mm)
- → Only compressed air is required, all of the movements are performed by pneumatic components