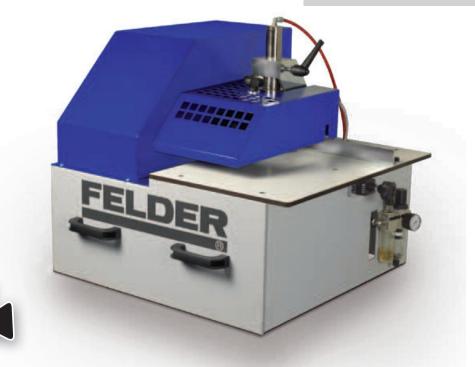

ERM 1050

FRM 1050

This little helper should be in every small workshop!

FELDER Corner Rounding Machine ERM 1050, As easy as 1-2-3, finished rounded edges in less than 3 seconds

You can now round ABS and PVC corner edges in less than 3 seconds. Simply place the workpiece into the unit, start the machine and the corner is rounded. It really is that simple and precise. The new Felder corner rounding unit offers professional processing of all types of workpiece edges including edges of post or soft forming materials.

## Details that impress!

- → Rounded corners in only 3 seconds
- → Quick, exact setup to the required panel thickness (up to 50 mm)
- → Only compressed air is required, all of the movements are performed by pneumatic components

VIDEC

- → The motor has a speed of 24,000 RPM for optimum finishing results
- → Very little space requirement yet high in productivity
- → Excellent price to performance ratio

|     |                                                              | LIGHTIOSO |
|-----|--------------------------------------------------------------|-----------|
| POS | Electrical setup                                             |           |
|     | Operating pressure (bar)                                     | 6.5       |
|     | Motor speed (RPM)                                            | 24,000    |
|     | Motor performance in kW                                      | 0.37      |
|     | Working dimensions                                           |           |
|     | Edge thickness minmax. (mm)                                  | 2 + 3     |
|     | Work piece thickness minmax. (mm)                            | 10–50     |
|     | Units                                                        |           |
|     | Router Bits- bevel: 2 mm + 3 mm (2 router bits are included) | 2 + 3     |
|     | General                                                      |           |
|     | Dimensions mm (L x W)                                        | 780 x 720 |
|     | Dust port Ø in mm                                            | 100       |
|     | Weight, kg (with standard equipment)                         | 100       |