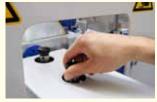

#### Bundle height sensing

The bundle height sensing allows prepositioning of the horizontal pressure rollers to laterally align the bundle under light pressure before it is horizontally and laterally fixed.