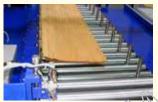

#### Pressure & guiding rollers

Horizontal and lateral guiding rollers retain the veneer bundle to avoid shifting of the veneer strips. Spot free and even glue application is the result.

#### Bundle height sensing

The bundle height sensing allows prepositioning of the horizontal pressure rollers to laterally align the bundle under light pressure before it is horizontally and laterally fixed.