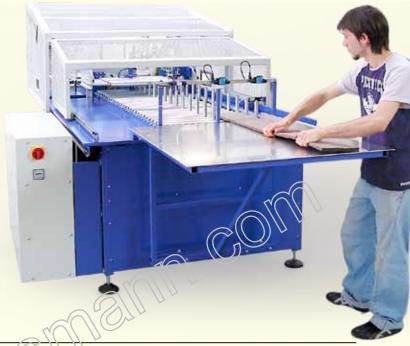

#### **Veneer Glue Applicator | GLS**

The GLUEMASTER GLS features smooth operation, low and easy maintenance and high throughput speed for the glue application to both sides of the veneer bundles in one pass

#### Veneer transport

Smooth and maintenance free veneer transportation.

Technical execution subject to change / Illustrations contain options