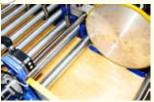

#### Pressure discs

The veneer bundles are pressed uniformly by the pressure discs during glue application. This avoids glue penetration between the veneer strips.