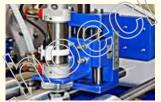

#### Pressure discs

The veneer bundles are pressed uniformly by the pressure discs during glue application. This avoids glue penetration between the veneer strips.

#### Glue units

Lower and liftable glue units with overhead drive assemblies assure a hassle-free access to the glue units for cleaning and an almost maintenance free operation.