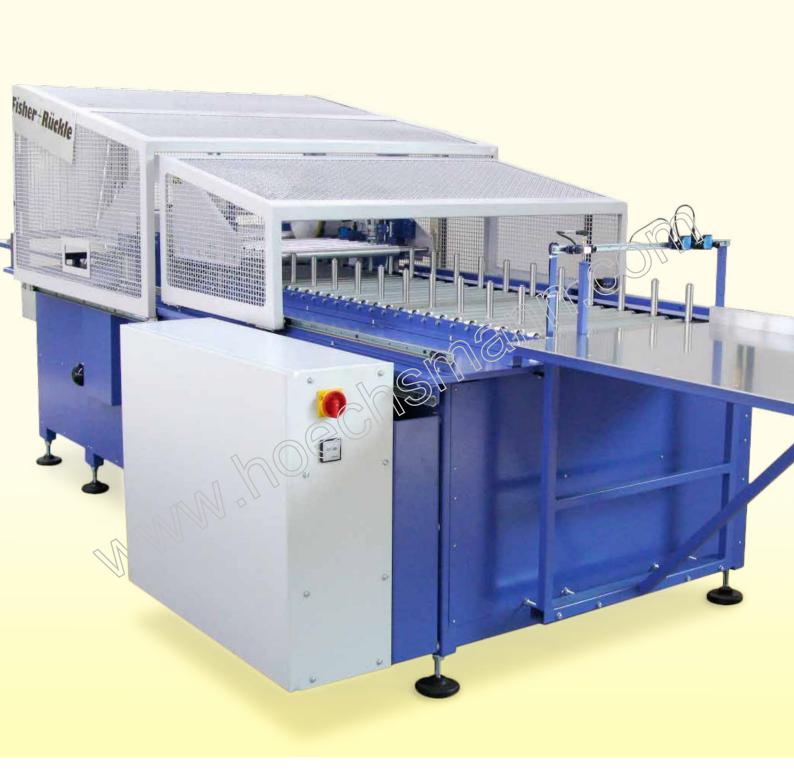

#### **Veneer Glue Applicator | GLS**

The GLUEMASTER GLS features smooth operation, low and easy maintenance and high throughput speed for the glue application to both sides of the veneer bundles in one pass

- Precisely adjustable glue quantity (PVAc or UREA type glue)
- Spot free and even glue application also on veneer bundles with fewer veneer sheets
- Overhead drive assembly avoid glue or condensed water to contaminate the bearings
- Integrated glue pot cooling allowing for extended glue lifetime
- Large diameter glue application rollers improve glue application
- Height sensing for exact veneer bundle alignment
- End-to-end, floating top pressure roller for optimal pressing of the veneer bundle
- Tool-free and simple disassembly of the dosing and glue applicator roller for hassle-free and fast cleaning

#### Veneer transport

Smooth and maintenance free veneer transportation.

Technical execution subject to change / Illustrations contain options