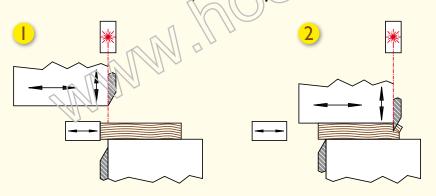

#### FUNCTIONAL PRINCIPLE AF-twin

On the machine table, the veneer bundles are straightened at the laser or at the motorized adjustable stop.

• In the basic position, the laser shows the position of the rear cut. The pressure beam will move to the requested cutting width together with the front knife. • The laserline shows the exact position of the front cut. The pressure beam lowers and clamps the veneer bundle. Both knives cut the veneer absolutely parallel and rectangularly.