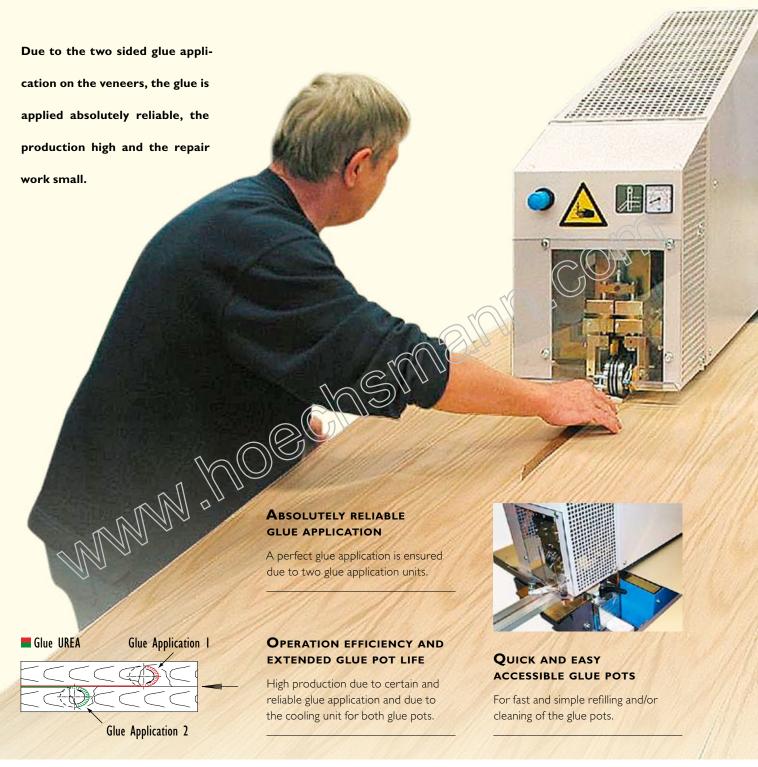

# omnimaster-plus

Double sided glue application on veneers for double benefit

#### Perfect veneer glue application and longitudinal splicing in one pass!

Technical execution subject to change / Illustrations contain options