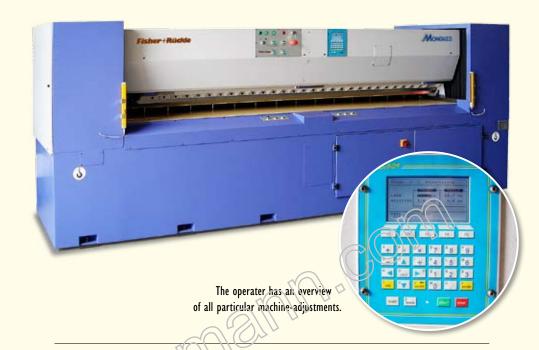

#### Double-Knife-Guillotine | AF-twin

#### Perfect parallel and rectangular joining of veneer bundles

- Clean, perfect parallel and rectangular cut for perfectly jointed veneer bundles
- Unique system with fixed, solid cutting table
- The solid, heavy duty construction absorbs the high clamping and shearing forces
- High cutting quality due to oscillating, hauling knife movement
- Powerful hydraulic for the drive of the pressure beam and the upper and lower knife
- Positioning with 5" screen for various modes of operation and recallable cycles