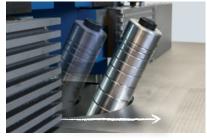

**UFM 210** table size 1.625 m

Large tilting range from -  $45.5^{\circ}$  to +  $95^{\circ}$ 

Milling arbor Duo standard or optionally with quick clamping nut

Machining example dovetail

**UFM 210** table size 2 m

The milling depth is adjusted using the spindle

Swivel range from - **45.5** ° **to** + **95.5** °

Tochnicol chongoe voconiod

Height adjustment takes place linearly via the spindle

You can find more information about the UFM 210 Vision and our range of milling machines on our website. https://hofmann-maschinen.de/en/produkte/frasen/