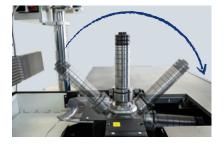

# Special features equipment

- Large swivel range from -45.5 ° to +95 °, height adjustment without correction of the swivel angle
- The depth adjustment takes place via the spindle not via the milling stop
- Stepless speed from 1500 to 12000 via direct drive
- CNC control with 12.1 " touch monitor for 3 or 4 axes

# Universal milling machine UFM 210 Vision

The revolution of milling – unthinkable things become reality!

Due to the swivel range from  $-45,5^{\circ}$  to  $+95,5^{\circ}$  completely new application areas become possible - there are no more limits to your imagination.

**UFM 210** table size 1.625 m

Large tilting range from -  $45.5^{\circ}$  to +  $95^{\circ}$ 

Milling arbor Duo standard or optionally with quick clamping nut

Machining example dovetail

**UFM 210** table size 2 m