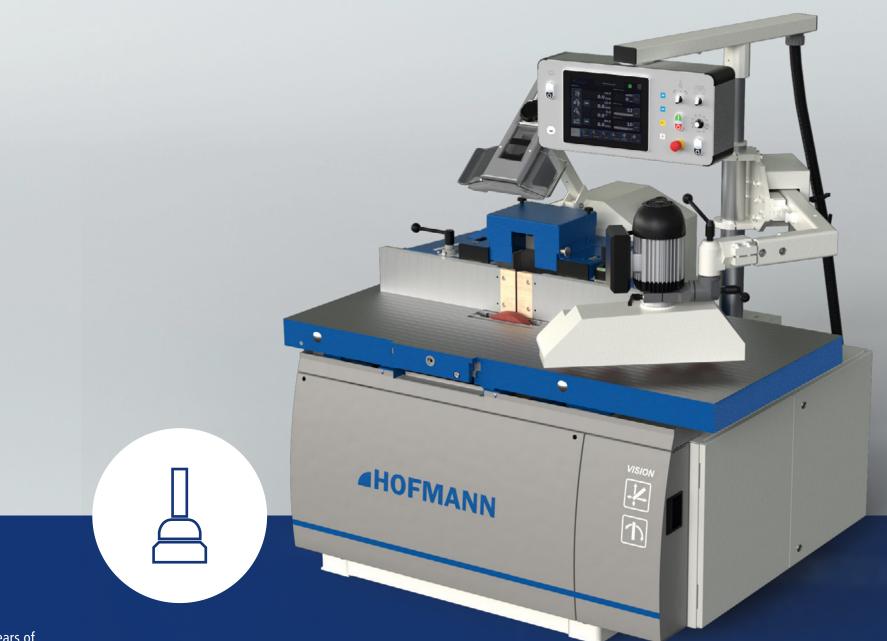

# Universal milling machine

UFM 210 Vision

# Universal milling machine UFM 210 Vision

The revolution of milling – unthinkable things become reality!

Due to the swivel range from  $-45,5^{\circ}$  to  $+95,5^{\circ}$  completely new application areas become possible - there are no more limits to your imagination.

Another highlight is that the depth is also moved using the spindle, so the stop remains fixed. The linear height adjustment rounds off the uniqueness of this machine. Our very user-friendly touchscreen control makes this shaper unbeatable in efficiency and rapidness.

The milling depth is adjusted using the spindle

Swivel range from - **45.5** ° **to** + **95.5** °

Tochnicol chongoe voconiod

Height adjustment takes place linearly via the spindle

You can find more information about the UFM 210 Vision and our range of milling machines on our website. https://hofmann-maschinen.de/en/produkte/frasen/