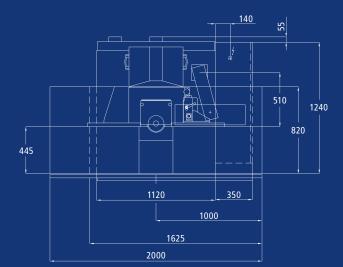

## **Technical specifications**

|                                |     | UFM 210 Vision        |
|--------------------------------|-----|-----------------------|
| Table size                     | mm  | 1.625 x 820           |
| Table height                   | mm  | 900                   |
| max. tool Ø                    | mm  | 250                   |
| Tilting range                  | mm  | - 45,5 ° bis + 95,5 ° |
| Milling arbor holder           | —   | MK5                   |
| "Toolfix"                      | —   | HSK-F63               |
| Speed                          | rpm | 1.500 - 12.000        |
| Power of motor                 | kW  | 7,5                   |
| Extraction nozzle (3 pieces) Ø | mm  | 120                   |
| Net weight approx.             | kg  | 1.400                 |