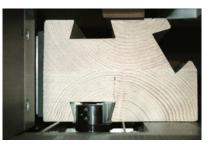

**UFM 210** table size 1.625 m

Large tilting range from -  $45.5^{\circ}$  to +  $95^{\circ}$ 

Milling arbor Duo standard or optionally with quick clamping nut

Machining example dovetail

**UFM 210** table size 2 m

The depth is adjusted using the spindle, not the milling stop

Machining example handrail

Machining example T-slot milling cutter

UFM 210 table size 2.7 m

**Height adjustment** without correction of the swivel angle