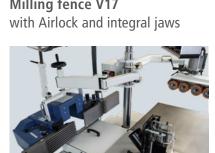

Milling fence V17 with cast jaws<br/>and aluminum splinter tonguesMilling fence V17<br/>with Airlock and inter

Function stand V20

**UFM 210 Vision-B** swiveling device for milling stop, milling protection TAPOA mounted on insert plate