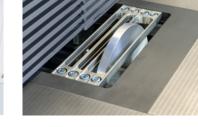

#### Hofmann typical

- Planed cast iron tables air cushion effect workpiece slides better
- Table with slide table (no rings) for exact adjustment of the table opening to the tool
- Modern CNC control in the modern control panel, clear and self-explanatory

Modern CNC control some examples of the masks

Varable feed speed

Special table insert with safety rulers

Table with table slider slider moves with spindle

**CNC control with 12.1 "** monitor for 3 or 4 axes (height, angle, depth, stand)

Milling fence V17 with cast jaws<br/>and aluminum splinter tonguesMilling fence V17<br/>with Airlock and inter

Function stand V20

**UFM 210 Vision-B** swiveling device for milling stop, milling protection TAPOA mounted on insert plate