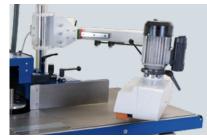

Milling fence V17 with cast jaws<br/>and aluminum splinter tonguesMilling fence V17<br/>with Airlock and inter

Function stand V20

**UFM 210 Vision-B** swiveling device for milling stop, milling protection TAPOA mounted on insert plate

**UFM 210** table size 1.625 m

Large tilting range from -  $45.5^{\circ}$  to +  $95^{\circ}$ 

Milling arbor Duo standard or optionally with quick clamping nut

Machining example dovetail

**UFM 210** table size 2 m

The depth is adjusted using the spindle, not the milling stop

Machining example handrail

Machining example T-slot milling cutter

UFM 210 table size 2.7 m

**Height adjustment** without correction of the swivel angle