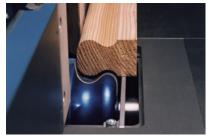

The depth is adjusted using the spindle, not the milling stop

Machining example handrail

Machining example T-slot milling cutter

UFM 210 table size 2.7 m

**Height adjustment** without correction of the swivel angle

Another highlight is that the depth is also moved using the spindle, so the stop remains fixed. The linear height adjustment rounds off the uniqueness of this machine. Our very user-friendly touchscreen control makes this shaper unbeatable in efficiency and rapidness.

The milling depth is adjusted using the spindle

Swivel range from - **45.5** ° **to** + **95.5** °

Tochnicol chongoe voconiod

Height adjustment takes place linearly via the spindle

You can find more information about the UFM 210 Vision and our range of milling machines on our website. https://hofmann-maschinen.de/en/produkte/frasen/