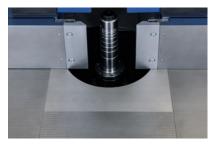

**UFM 210** table size 1.625 m

Large tilting range from -  $45.5^{\circ}$  to +  $95^{\circ}$ 

Milling arbor Duo standard or optionally with quick clamping nut

Machining example dovetail

**UFM 210** table size 2 m

The depth is adjusted using the spindle, not the milling stop

Machining example handrail

Machining example T-slot milling cutter

UFM 210 table size 2.7 m

**Height adjustment** without correction of the swivel angle

Another highlight is that the depth is also moved using the spindle, so the stop remains fixed. The linear height adjustment rounds off the uniqueness of this machine. Our very user-friendly touchscreen control makes this shaper unbeatable in efficiency and rapidness.

The milling depth is adjusted using the spindle

Swivel range from - **45.5** ° **to** + **95.5** °

Tochnicol chongoe voconiod

Height adjustment takes place linearly via the spindle

You can find more information about the UFM 210 Vision and our range of milling machines on our website. https://hofmann-maschinen.de/en/produkte/frasen/