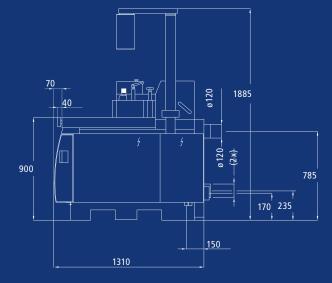

## **Technical specifications**

|                                |     | UFM 210 Vision        |
|--------------------------------|-----|-----------------------|
| Table size                     | mm  | 1.625 x 820           |
| Table height                   | mm  | 900                   |
| max. tool Ø                    | mm  | 250                   |
| Tilting range                  | mm  | - 45,5 ° bis + 95,5 ° |
| Milling arbor holder           | —   | MK5                   |
| "Toolfix"                      | —   | HSK-F63               |
| Speed                          | rpm | 1.500 - 12.000        |
| Power of motor                 | kW  | 7,5                   |
| Extraction nozzle (3 pieces) Ø | mm  | 120                   |
| Net weight approx.             | kg  | 1.400                 |