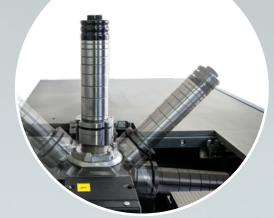

**UFM 210** table size 1.625 m

Large tilting range from -  $45.5^{\circ}$  to +  $95^{\circ}$ 

Milling arbor Duo standard or optionally with quick clamping nut

Machining example dovetail

**UFM 210** table size 2 m