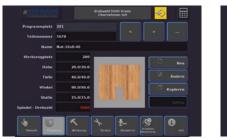

Modern CNC control some examples of the masks

Varable feed speed

Special table insert with safety rulers

Table with table slider slider moves with spindle

**CNC control with 12.1 "** monitor for 3 or 4 axes (height, angle, depth, stand)

Milling fence V17 with cast jaws<br/>and aluminum splinter tonguesMilling fence V17<br/>with Airlock and inter

Function stand V20

**UFM 210 Vision-B** swiveling device for milling stop, milling protection TAPOA mounted on insert plate

**UFM 210** table size 1.625 m

Large tilting range from -  $45.5^{\circ}$  to +  $95^{\circ}$ 

Milling arbor Duo standard or optionally with quick clamping nut

Machining example dovetail

**UFM 210** table size 2 m

The depth is adjusted using the spindle, not the milling stop

Machining example handrail

Machining example T-slot milling cutter

UFM 210 table size 2.7 m

**Height adjustment** without correction of the swivel angle

Machining example double groove

Machining example folding