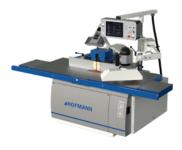

# Universal milling machine

UFM 210 Vision

# Universal milling machine UFM 210 Vision

The revolution of milling – unthinkable things become reality!

Due to the swivel range from  $-45,5^{\circ}$  to  $+95,5^{\circ}$  completely new application areas become possible - there are no more limits to your imagination.