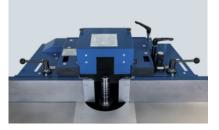

Milling fence V17 with cast jaws<br/>and aluminum splinter tonguesMilling fence V17<br/>with Airlock and inter

Function stand V20

**UFM 210 Vision-B** swiveling device for milling stop, milling protection TAPOA mounted on insert plate

**UFM 210** table size 1.625 m

Large tilting range from -  $45.5^{\circ}$  to +  $95^{\circ}$ 

Milling arbor Duo standard or optionally with quick clamping nut

Machining example dovetail

**UFM 210** table size 2 m