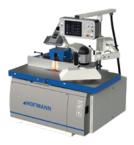

# Universal milling machine

UFM 210 Vision

# Universal milling machine UFM 210 Vision

The revolution of milling – unthinkable things become reality!

Due to the swivel range from  $-45,5^{\circ}$  to  $+95,5^{\circ}$  completely new application areas become possible - there are no more limits to your imagination.