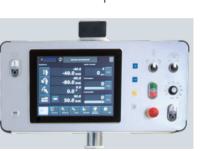

Modern CNC control some examples of the masks

Varable feed speed

Special table insert with safety rulers

Table with table slider slider moves with spindle

**CNC control with 12.1 "** monitor for 3 or 4 axes (height, angle, depth, stand)

# Special features equipment

- Large swivel range from -45.5 ° to +95 °, height adjustment without correction of the swivel angle
- The depth adjustment takes place via the spindle not via the milling stop
- Stepless speed from 1500 to 12000 via direct drive
- CNC control with 12.1 " touch monitor for 3 or 4 axes

Another highlight is that the depth is also moved using the spindle, so the stop remains fixed. The linear height adjustment rounds off the uniqueness of this machine. Our very user-friendly touchscreen control makes this shaper unbeatable in efficiency and rapidness.

The milling depth is adjusted using the spindle

Swivel range from - **45.5** ° **to** + **95.5** °

Tochnicol chongoe voconiod

Height adjustment takes place linearly via the spindle

You can find more information about the UFM 210 Vision and our range of milling machines on our website. https://hofmann-maschinen.de/en/produkte/frasen/