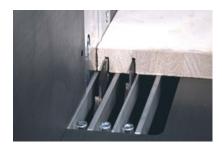

Milling fence V17 with cast jaws<br/>and aluminum splinter tonguesMilling fence V17<br/>with Airlock and inter

Function stand V20

**UFM 210 Vision-B** swiveling device for milling stop, milling protection TAPOA mounted on insert plate