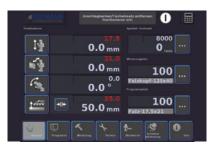

|               |                           | Spindel - Drehashi |
|---------------|---------------------------|--------------------|
| 17            | -50.0<br>- <b>50.0</b> mm | 0                  |
| <b>1</b>      | -60.0<br>-60.0 mm         | Wrokarougdad?      |
| F32           | <b>0.0</b> °.0            | Programmpiatz      |
| <u>+***</u> + | 35.0 mm                   | 0                  |
| Name Respo    | an <b>K</b>               | Konkeren Kannarg   |

Modern CNC control some examples of the masks

Varable feed speed

Special table insert with safety rulers

Table with table slider slider moves with spindle

**CNC control with 12.1 "** monitor for 3 or 4 axes (height, angle, depth, stand)

# Special features equipment

- Large swivel range from -45.5 ° to +95 °, height adjustment without correction of the swivel angle
- The depth adjustment takes place via the spindle not via the milling stop
- Stepless speed from 1500 to 12000 via direct drive
- CNC control with 12.1 " touch monitor for 3 or 4 axes