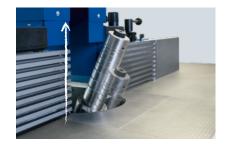

# Special features equipment

- Large swivel range from -45.5 ° to +95 °, height adjustment without correction of the swivel angle
- The depth adjustment takes place via the spindle not via the milling stop
- Stepless speed from 1500 to 12000 via direct drive
- CNC control with 12.1 " touch monitor for 3 or 4 axes

Another highlight is that the depth is also moved using the spindle, so the stop remains fixed. The linear height adjustment rounds off the uniqueness of this machine. Our very user-friendly touchscreen control makes this shaper unbeatable in efficiency and rapidness.

The milling depth is adjusted using the spindle

Swivel range from - **45.5** ° **to** + **95.5** °

Tochnicol chongoe voconiod

Height adjustment takes place linearly via the spindle

You can find more information about the UFM 210 Vision and our range of milling machines on our website. https://hofmann-maschinen.de/en/produkte/frasen/