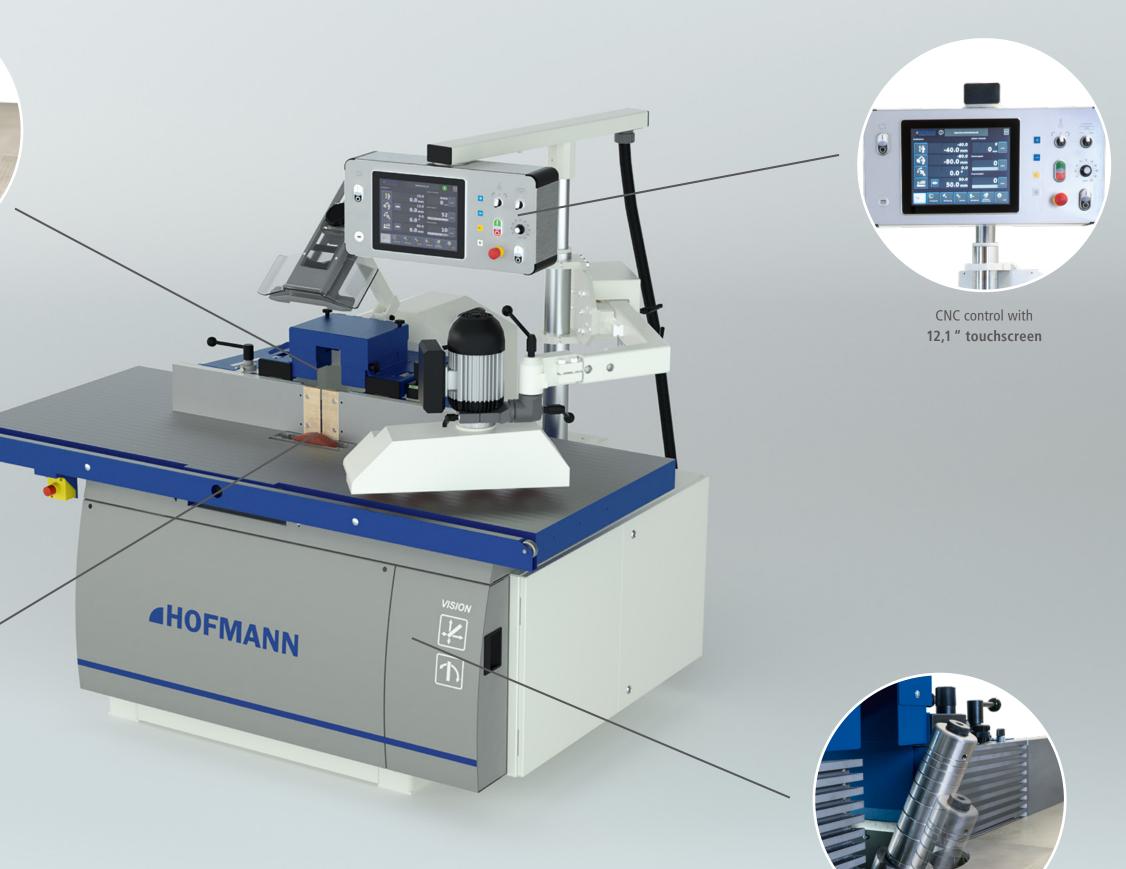

Modern CNC control some examples of the masks

Varable feed speed

Special table insert with safety rulers

Table with table slider slider moves with spindle

**CNC control with 12.1 "** monitor for 3 or 4 axes (height, angle, depth, stand)

# Special features equipment

- Large swivel range from -45.5 ° to +95 °, height adjustment without correction of the swivel angle
- The depth adjustment takes place via the spindle not via the milling stop
- Stepless speed from 1500 to 12000 via direct drive
- CNC control with 12.1 " touch monitor for 3 or 4 axes