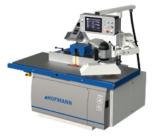

# Universal milling machine

UFM 210 Vision

**UFM 210** table size 1.625 m

Large tilting range from -  $45.5^{\circ}$  to +  $95^{\circ}$ 

Milling arbor Duo standard or optionally with quick clamping nut

Machining example dovetail

**UFM 210** table size 2 m

# Universal milling machine UFM 210 Vision

The revolution of milling – unthinkable things become reality!

Due to the swivel range from  $-45,5^{\circ}$  to  $+95,5^{\circ}$  completely new application areas become possible - there are no more limits to your imagination.