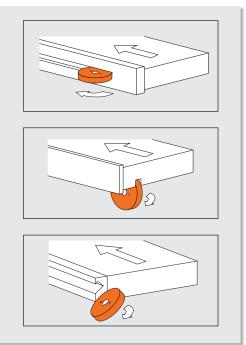

### Superior Competence in Edgebanding

## **SPRINT 1329**







Processing possibilities

### **Conventional Grooving**

- Optimum chip removal due to groove cutter running in opposite direction
- With two NC servo-axis for groove depth adjustment as well as groove position above control panel
- As a standard feature on the SPRINT 1329 grooving
- Pivots 0 90 degrees including grid holes at increments of 11.25 degrees
- Including plunge control



# Profile cutting and length edge processing

- Two-motor profile cutter unit for corner rounding as standard feature on the SPRINT 1329 premium
- Up to 60 mm workpiece thickness
- Upgradeable with NC servo-axes for highest grade of automation
- Feed speed up to 18 m/min (optional)





Processing front edge/rear edge

Processing length of edge



#### Overview of SPRINT 1329 series

| Machine          | SPR