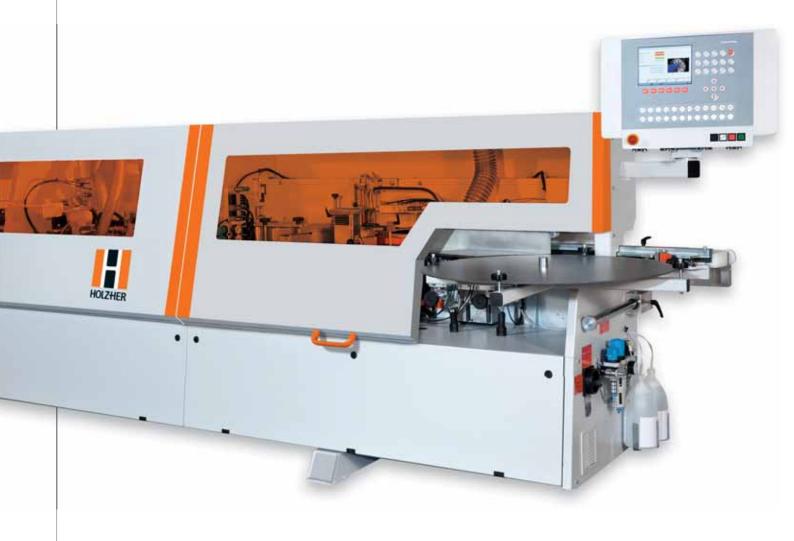

## **SPRINT 1329**

Processing possibilities

### Superior Competence in Edgebanding