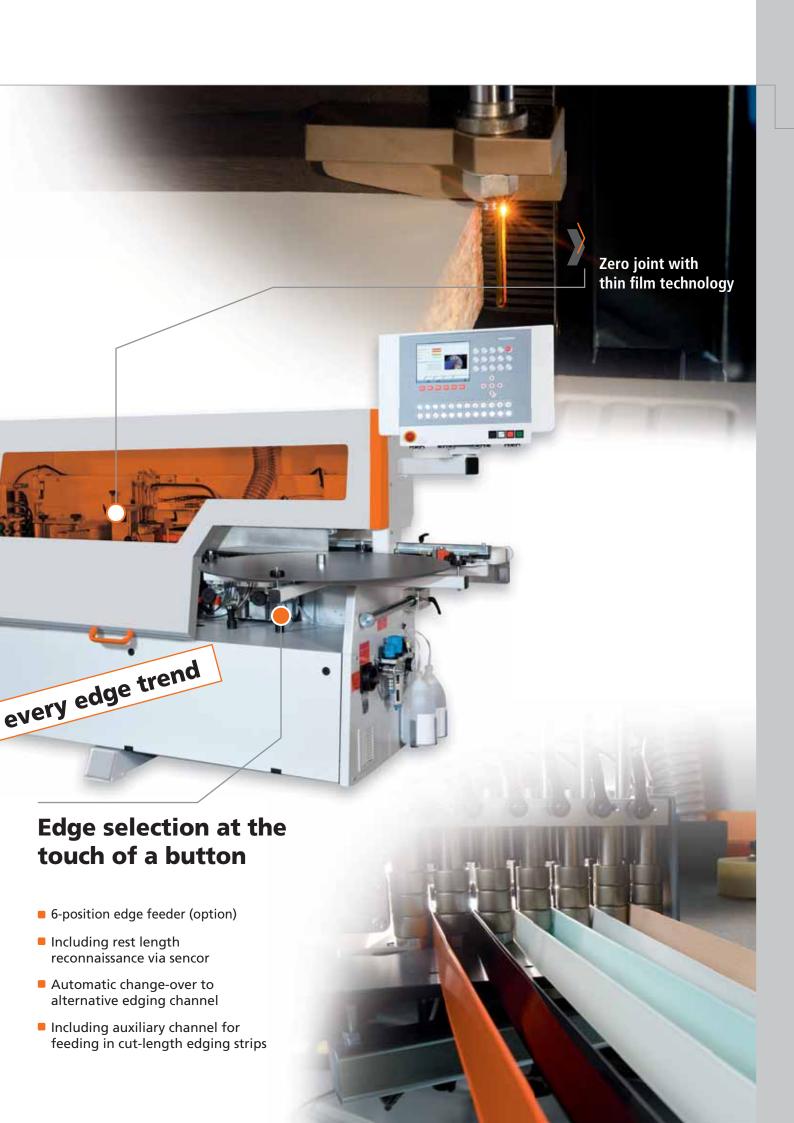

### Superior Competence in Edgebanding

## **SPRINT 1329**

Processing possibilities