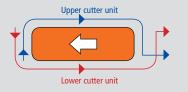

### **Conventional Grooving**

- Optimum chip removal due to groove cutter running in opposite direction
- With two NC servo-axis for groove depth adjustment as well as groove position above control panel
- As a standard feature on the SPRINT 1329 grooving
- Pivots 0 90 degrees including grid holes at increments of 11.25 degrees
- Including plunge control