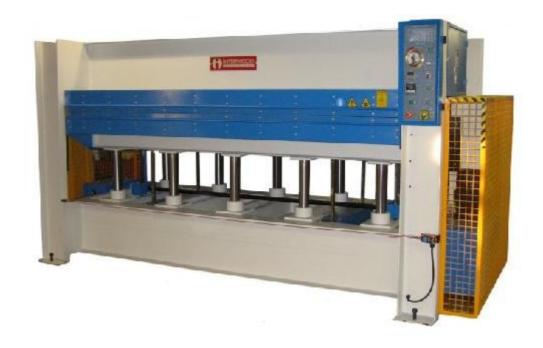

## **INTERWOOD HOP 31/1550 Veneer Press**

## **Technical Specification:**

Maximum Pressing Area 1550 mm x 3100 mm.
Solid Steel Ground and Drilled Platens Thickness 40 m/m
Platen faces covered with detachable Mylar Film
Maximum Daylight (Single Daylight) 300 m/m
Maximum Daylight (Multi Daylight) 100 m/m
Number of Rams 8
Diameter of rams 90 m/m
Maximum Pressure 120Tons
Hydraulic Power Pack 7.5 kw
Automatic Opening with timer 60 Min
Double switched Safety Trip Wire.
Closing Speed per mm per Second 20
Overall Dimensions 3900L x 1900W x 2310H
Net Weight 9000kg