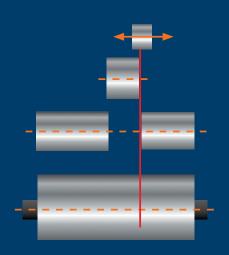

Web guide rollers ensure a steady flow of the foil and a straightedged rewinding.

Slitting is performed either by swivelling roller cutters acting on a glasshard drum or by cutter blades, depending on the material.

#### **ROLLER KNIVES**

Pneumatic roller knives cut on glasshard drum.