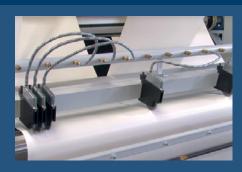

Web guide rollers ensure a steady flow of the foil and a straightedged rewinding.

Slitting is performed either by swivelling roller cutters acting on a glasshard drum or by cutter blades, depending on the material.

#### **ROLLER KNIVES**

Pneumatic roller knives cut on glasshard drum.