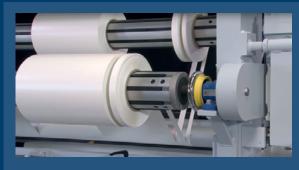

A pneumatically regulated brake which is fitted to the unwinding shaft takes care of constant web tension during the complete winding process. The brake will automatically be regulated by an ultrasonic sensor for the reel diameter.

The operating speed is infinitely variable and can be set at the geared motor. Tilting bearings and pneumatic clamping of the winding shafts make for easy handling and short setup times. Length selection by electro-mechanical meter counter is possible. Electrostatic charging of the foils and films is eliminated by two ionizing bars.