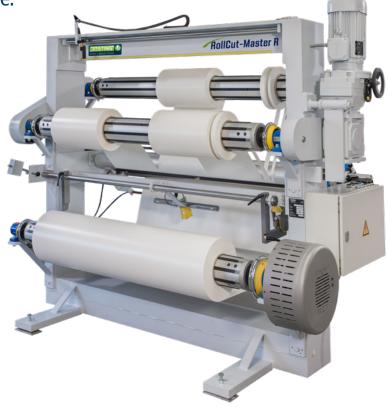

#### CUT FOIL AND PAPER AND WIND UP AGAIN NEAT AND CLEAN.

The Foil Slitter RollCut-Master R from Josting is for the exact and neat slitting of foil, film and paper rolls. From one wide roll you can make several narrow rolls by rewinding and slitting. The RollCut-Master R shines with his compact design: The braked pay-off shaft is located in the lower part and the two power-driven winding shafts in the upper part.

#### **LONGITUDINAL CUTTING**

Exact slitting and rewinding of foil and paper.