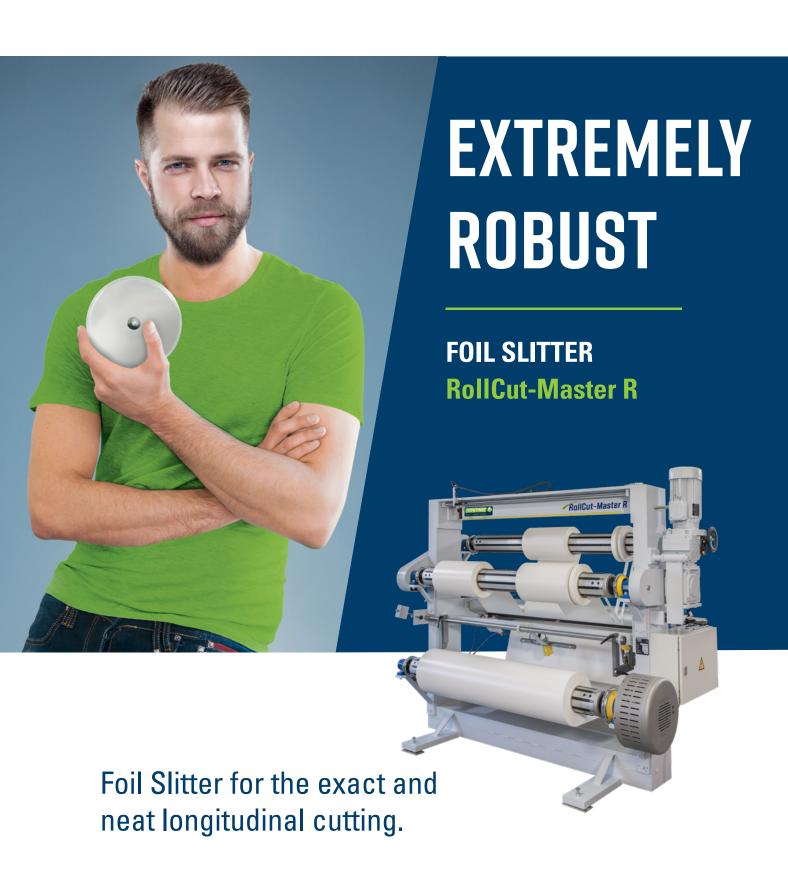

# FOIL SLITTER RollCut-Master R

Industrial longitudinal cutting – precise and accurate.

#### CUT FOIL AND PAPER AND WIND UP AGAIN NEAT AND CLEAN.

The Foil Slitter RollCut-Master R from Josting is for the exact and neat slitting of foil, film and paper rolls. From one wide roll you can make several narrow rolls by rewinding and slitting. The RollCut-Master R shines with his compact design: The braked pay-off shaft is located in the lower part and the two power-driven winding shafts in the upper part.