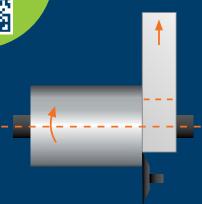

#### **LONGITUDINAL CUTTING**

Exact slitting and rewinding of foil and paper.

#### **SHORT SET-UP TIMES**

Thanks to tilting bearings and pneumatic clamping shafts.

WATCH OUR PRODUCT VIDEO!

Slitting unit with circular knife for dividing the roll on the pay-off shaft.

Positioning of roller cutters by means of the laser guide light.