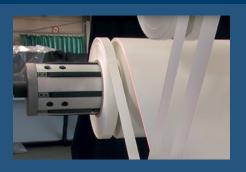

Web guide rollers ensure a steady flow of the foil and a straightedged rewinding.

Slitting is performed either by swivelling roller cutters acting on a glasshard drum or by cutter blades, depending on the material.

#### **ROLLER KNIVES**

Pneumatic roller knives cut on glasshard drum.