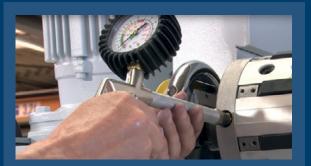

A pneumatically regulated brake which is fitted to the unwinding shaft takes care of constant web tension during the complete winding process. The brake will automatically be regulated by an ultrasonic sensor for the reel diameter.