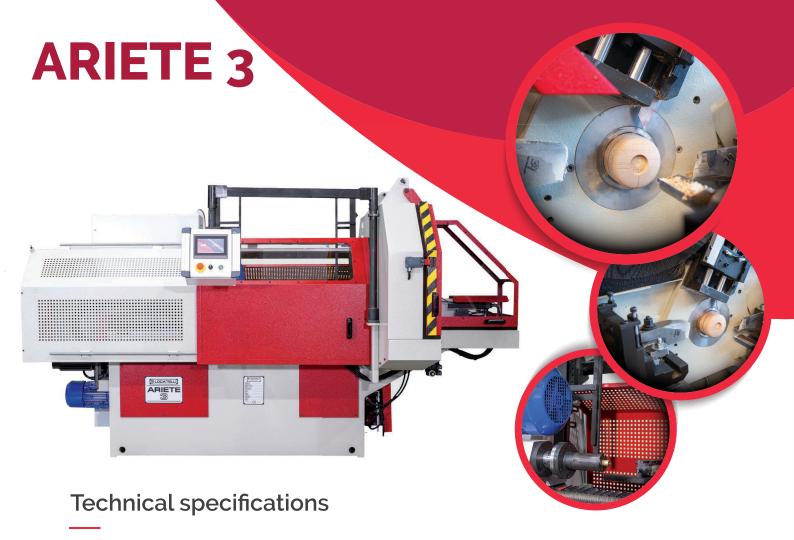

Fully automatic LOCATELLI lathe with PLC Control with touch screen for the production of small turned wooden items till 80mm diameter like wooden toys, knobs, handles and many others. Rough material should be square from a mimum of 20x20mm up to a maximum of 85x85mm.

| Maximum length of wooden stocks | 1000 mm - with tolerance 200 mm        |
|---------------------------------|----------------------------------------|
| Maximum turning length          | with hole 120 mm / without hole 150 mm |
| Square wooden stocks sections   | from 20x20mm up to 85x85mm             |
| Maximum turning diameter        | 80mm                                   |
| Average length of the waste     | 40mm                                   |
| Spindle motor                   | 4 / 5,5 Hp                             |
| Pump motor                      | 3 Hp                                   |
| Total power installed           | 11 Kw                                  |
| Overall noise                   | less than 85 decibels                  |
| Machine weight                  | 2290 Kg                                |