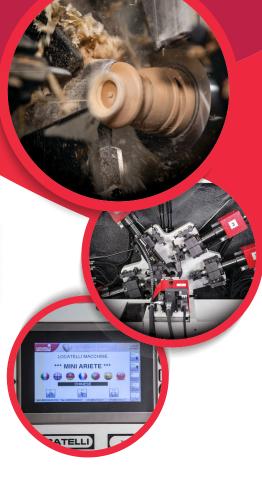

## **Technical specifications**

Fully automatic LOCATELLI lathe with PLC Control with touch screen for mass production of small turned wooden items till 45mm diameter like wooden toys, bottles capsules, knobs, handles and many others.

Rough material should be wooden dowels; it's even possible to load square planed stocks up to 32x32mm for the production of dices.

| Maximum length of wooden stocks         | 600 mm - with tolerance 200 mm             |
|-----------------------------------------|--------------------------------------------|
| Maximum turning length                  | 100 mm                                     |
| Turning diameters                       | from 7mm up to 45mm (on demand up to 50mm) |
| Maximum square section of planed stocks | 32x32mm                                    |
| Average length of the waste             | 20-30 mm                                   |
| Spindle motor                           | 4 Hp                                       |
| Pump motor                              | 2 Hp                                       |
| Total power installed                   | 5 Kw                                       |
| Overall noise                           | less than 85 decibels                      |
| Machine weight                          | 1820 Kg                                    |