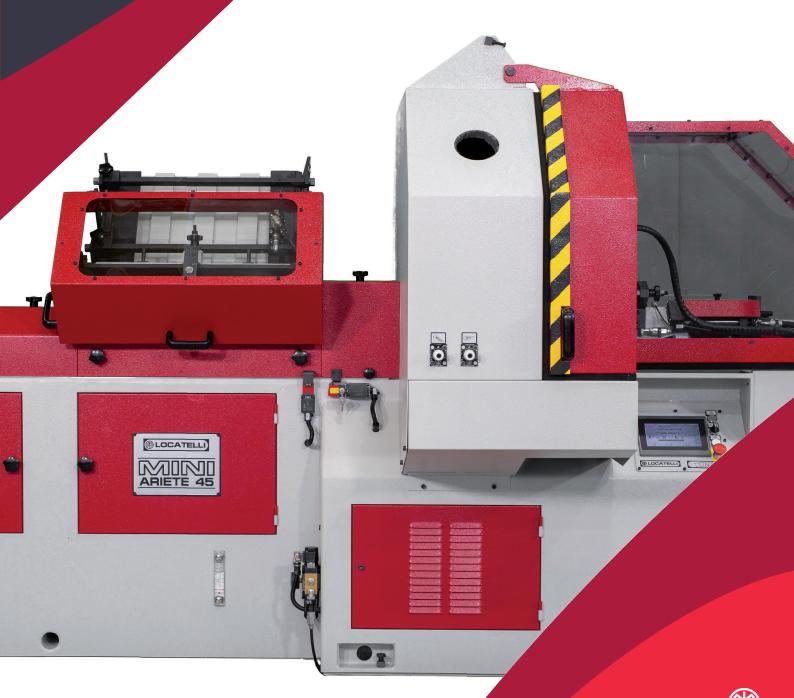

## **Technical specifications**

Fully automatic LOCATELLI lathe with PLC Control with touch screen for mass production of small turned wooden items till 45mm diameter like wooden toys, bottles capsules, knobs, handles and many others.

Rough material should be wooden dowels; it's even possible to load square planed stocks up to 32x32mm for the production of dices.

| Maximum length of wooden stocks         | 600 mm - with tolerance 200 mm             |
|-----------------------------------------|--------------------------------------------|
| Maximum turning length                  | 100 mm                                     |
| Turning diameters                       | from 7mm up to 45mm (on demand up to 50mm) |
| Maximum square section of planed stocks | 32x32mm                                    |
| Average length of the waste             | 20-30 mm                                   |
| Spindle motor                           | 4 Hp                                       |
| Pump motor                              | 2 Hp                                       |
| Total power installed                   | 5 Kw                                       |
| Overall noise                           | less than 85 decibels                      |
| Machine weight                          | 1820 Kg                                    |