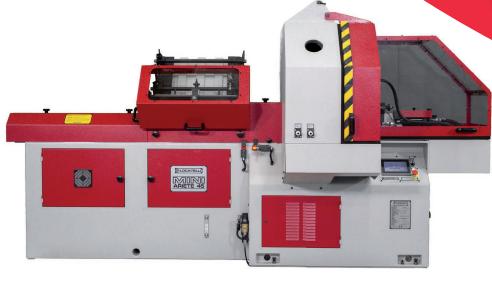

## **Technical specifications**

Fully automatic LOCATELLI lathe with PLC Control with touch screen for mass production of small turned wooden items till 45mm diameter like wooden toys, bottles capsules, knobs, handles and many others.

Rough material should be wooden dowels; it's even possible to load square planed stocks up to 32x32mm for the production of dices.

| Maximum length of wooden stocks         | 600 mm - with tolerance 200 mm             |
|-----------------------------------------|--------------------------------------------|
| Maximum turning length                  | 100 mm                                     |
| Turning diameters                       | from 7mm up to 45mm (on demand up to 50mm) |
| Maximum square section of planed stocks | 32x32mm                                    |
| Average length of the waste             | 20-30 mm                                   |
| Spindle motor                           | 4 Hp                                       |
| Pump motor                              | 2 Hp                                       |
| Total power installed                   | 5 Kw                                       |
| Overall noise                           | less than 85 decibels                      |
| Machine weight                          | 1820 Kg                                    |