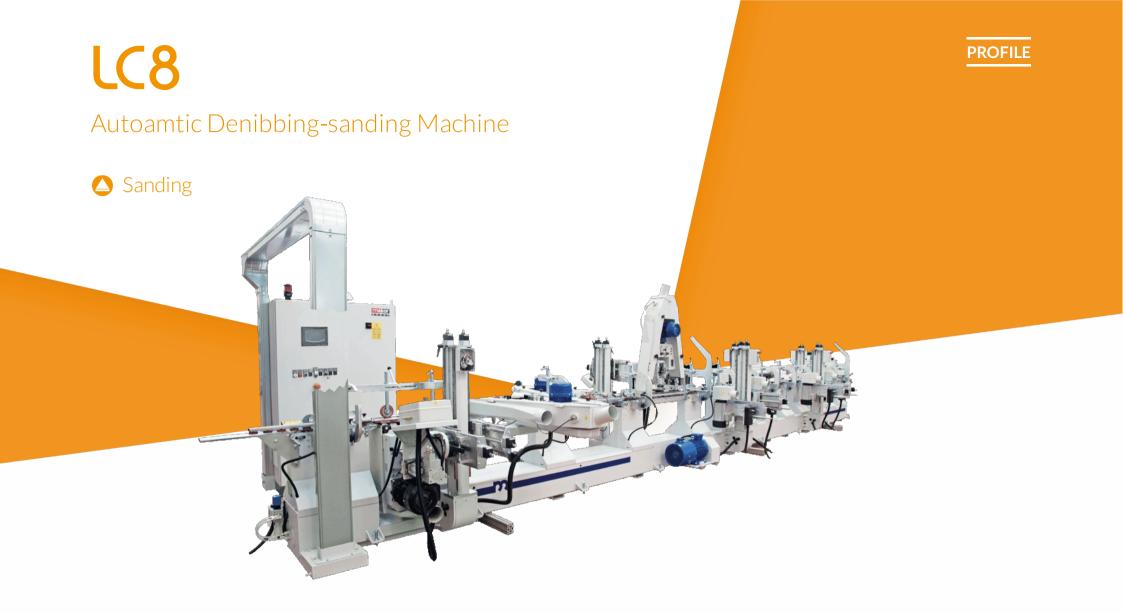

# **LC8**

## **Autoamtic Denibbing-sanding Machine**

### The strength of stability

Machine realized for sanding and denibbing of picture

- frames, linear profiles, furniture components.
- Maximum stability and extreme accessibility,
- guaranteeing a maximum work precision; possibility to apply a wide range of working units.

Transport by belts width 80mm. No junctions. Rectified rubber thread. Electrical controls distributed along the length of the machine, on each column. Control system detached from the machine. Control panel with Liquid Crystal display.

Programmed for 5 languages. Reading of feed speed (mt or ft).

- Transport System by belt 80 mm
- Low operating costs
  - Extremely robust, steel guides and ball recirculating pads
- ✓ High production speed
- ✓ Wide range of operator groups, both milling and sanding