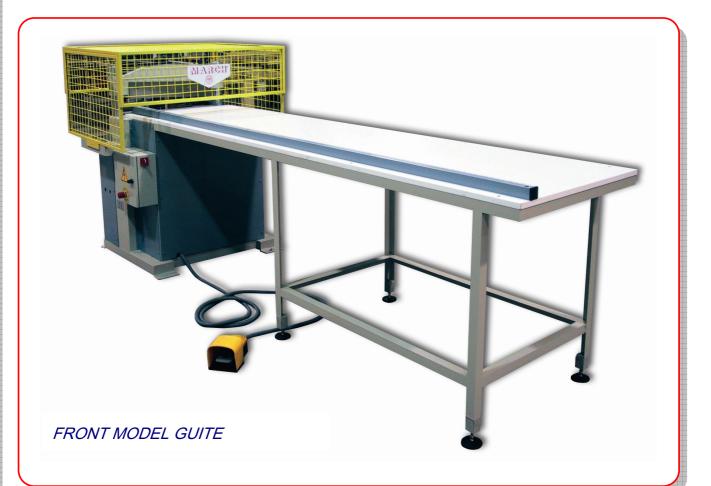

## Guillotine of ends for packages of veneer

Machine destined to realize the cut and select of the ends of the packages of veneer. The accionament of the cleaver is realized of mechanical form by a reducer by engine - electrobrake.

To realize the cut of the end of the package of sheets it was enough to drive the pedal that goes incorporated.

The machine is composed by two modules that are the guillotine of 600 ó 800 mm. And a table of a length of 3 meters and a ceiling reference tube with metric tape.