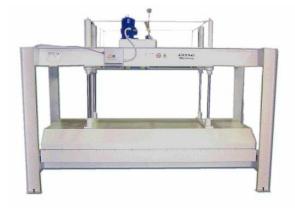

## **MODEL Pfl.a**

This cold press model has chipboard plates covered with galvanized iron sheet, movable superior plate from top to down.

The structure is made of tubular beams and carters welded one another to guarantee the maximum stability and sturdiness.

System of rack to adjust the movement of the plane.

Machine optionals: extra stroke from 500mm to 650mm, recovery of pressure, demountable press, electric opening.

| MODEL      | DIMENSIONS | PISTONS | STROKE | TON |
|------------|------------|---------|--------|-----|
| Pfl.a 25/2 | 2500x1300  | 2 Ø 65  | 500    | 10  |
| Pfl.a 25/4 | 2500x1300  | 4 Ø 65  | 500    | 20  |
| Pfl.a 30/3 | 3000x1300  | 3 Ø 65  | 500    | 15  |
| Pfl.a 30/6 | 3000x1300  | 6 Ø 65  | 500    | 30  |