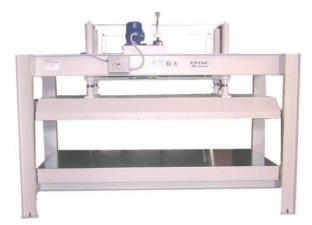

## **MODEL Pfl.a**

This cold press model has chipboard plates covered with galvanized iron sheet, movable superior plate from top to down.

The structure is made of tubular beams and carters welded one another to guarantee the maximum stability and sturdiness.

System of rack to adjust the movement of the plane.

Machine optionals: extra stroke from 500mm to 650mm, recovery of pressure, demountable press, electric opening.

| MODEL      | DIMENSIONS | PISTONS | STROKE | TON |
|------------|------------|---------|--------|-----|
| Pfl.a 25/2 | 2500x1300  | 2 Ø 65  | 500    | 10  |
| Pfl.a 25/4 | 2500x1300  | 4 Ø 65  | 500    | 20  |
| Pfl.a 30/3 | 3000x1300  | 3 Ø 65  | 500    | 15  |
| Pfl.a 30/6 | 3000x1300  | 6 Ø 65  | 500    | 30  |