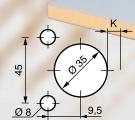

## **STANDARD EQUIPMENT:**

- 1,5 HP motor
- 3 spindles gearbox (boring pattern 45x9,5)
- Center fence
- Table (700 mm. x 400 mm.)
- 2 tilt stops (to index panels on the fence)
- Insertion RAM
- Set of drill bits 1 x 35 mm. RH bit + 2x8 mm. LH bits
- Tool kit
- Operators manual

## **TECHNICAL DATA:**

- Interchangeable 3 spindle gearbox
- Motor
- Voltage
- Shank diameter
- Required air pressure
- Table size
- Weight

1,1 KW-1,5 hp - 60 Hz 110/1 ph Ø 10 mm. 6 bar/85 Psi 700 mm. x 400 mm. 40 Kg /88 Lbs