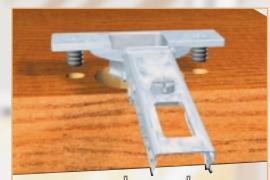

## **STANDARD EQUIPMENT:**

- 1,5 HP motor
- 3 spindles gearbox (boring pattern 45x9,5)
- Center fence
- Table (700 mm. x 400 mm.)
- 2 tilt stops (to index panels on the fence)
- Insertion RAM
- Set of drill bits 1 x 35 mm. RH bit + 2x8 mm. LH bits
- Tool kit
- Operators manual