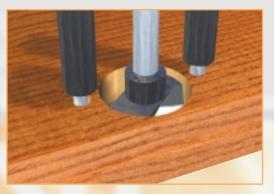

## **DRILLING AND INSERTION MACHINE FOR HINGES**

macchine e

sistemi

The OMAL drilling and insertion machine is designed to drill and PNEUMATICALLY insert SALICE hinges thus eliminating operator fatigue.

TASK: Reliable drilling and complete insertion of the hardware

SAFETY: A special electronic device activates the motor ONLY during drilling operations, the motor stops during the insertion phase. The machine is designed to conform with the latest safety guidelines.