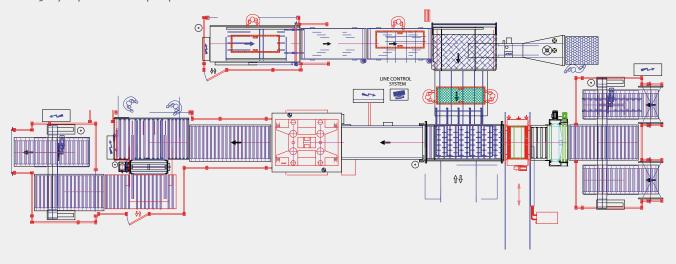

Example of configuration to produce **up to 1.000 doors per shift.** 

### INTEGRATED SYSTEMS FOR HIGH PRODUCTIVITY

Panel composition lines with different automation levels, from traditional configurations up to COMPLETELY AUTOMATIC PLANTS WITHOUT OPERATORS IN THE

LINE. Programming, managing and control of the machines in the line with SCM SOFTWARE to manage the production and batch programs; e.g. according to the order of final customer. Possibility to use BAR CODES or MICROCHIPS.