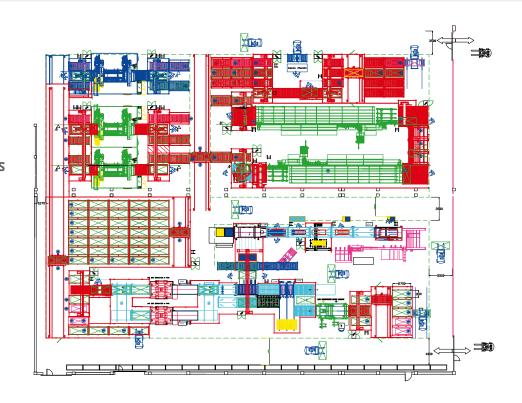

Example of configuration to produce **up to 1.000 doors per shift.** 

### INTEGRATED SYSTEMS FOR HIGH PRODUCTIVITY

Panel composition lines with different automation levels, from traditional configurations up to COMPLETELY AUTOMATIC PLANTS WITHOUT OPERATORS IN THE

LINE. Programming, managing and control of the machines in the line with SCM SOFTWARE to manage the production and batch programs; e.g. according to the order of final customer. Possibility to use BAR CODES or MICROCHIPS.