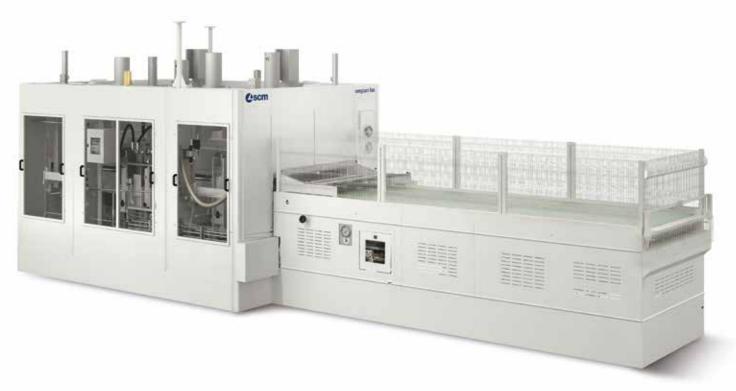

# PLANTS FOR COMPOSITION AND PRESSES FROM 400 UP TO MORE THAN 1.000 CYCLES PER SHIFT

- 3 or 5-layer flush doors
- Door laminating
- Technical doors
- Furniture flush panels
- 2 or 3-layer pre-finished parquet

Example of configuration to produce **up to 1.000 doors per shift.** 

### INTEGRATED SYSTEMS FOR HIGH PRODUCTIVITY

Panel composition lines with different automation levels, from traditional configurations up to COMPLETELY AUTOMATIC PLANTS WITHOUT OPERATORS IN THE

LINE. Programming, managing and control of the machines in the line with SCM SOFTWARE to manage the production and batch programs; e.g. according to the order of final customer. Possibility to use BAR CODES or MICROCHIPS.