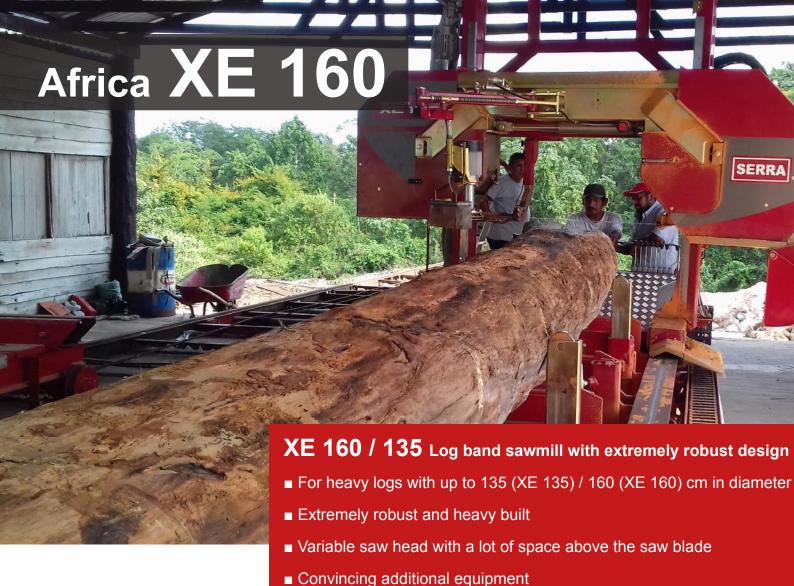

## Technical data XE 160

**Log length\*** ab 0.7 m - 6 m**Log diameter**  $163 \times 207 \text{ cm}$ 

**Space above the sawblade** 69 cm **Space below the sawblade** 137 cm

Performance / 8h\*\* 36 fm

\* longer on request \*\* Dependent on diameter of log, board dimensions and number of helper

Sawblades Width 150 mm

■ Comfortable access to sawblade with hydraulic cover opening

Sawblades Thickness 1,3 mm

Sawblades Length 7.110 bis 7.605

Width of cut 140 cm

Main engine 32kW electric

45kW electric (optional)