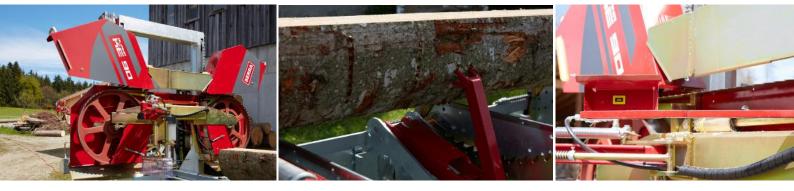

## Alpina KE 90 / KB 90

KE / KB 90 - Entry model in the wide saw blade technology

- For heavy logs with up to 90 cm in diameter
- Two main drives options are available: Electric
- or air cooled V2 petrol engine from Vanguard.
- Convincing additional equipment
- Innovative base frame concept
- Easy to operate
- Manual sawblade tensioning system