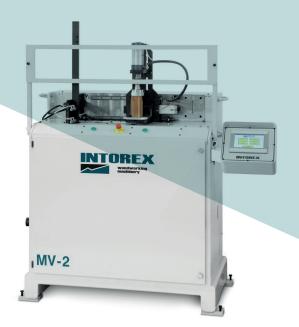

## MV<sub>2</sub>

A specially designed boring and inserting machine to fit screws and bushes into sofa legs, feet etc. The standard machine is equipped with a bottom boring unit, a screw inserting and manual feeding unit (screws M8x70).