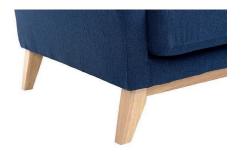

## MV<sub>2</sub>

A specially designed boring and inserting machine to fit screws and bushes into sofa legs, feet etc. The standard machine is equipped with a bottom boring unit, a screw inserting and manual feeding unit (screws M8x70).

## **Applications**