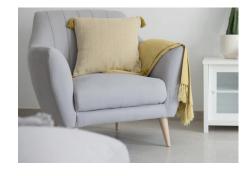

## MV<sub>2</sub>

A specially designed boring and inserting machine to fit screws and bushes into sofa legs, feet etc. The standard machine is equipped with a bottom boring unit, a screw inserting and manual feeding unit (screws M8x70).