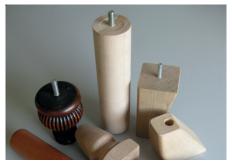

## MV<sub>2</sub>

A specially designed boring and inserting machine to fit screws and bushes into sofa legs, feet etc. The standard machine is equipped with a bottom boring unit, a screw inserting and manual feeding unit (screws M8x70).

## **Applications**