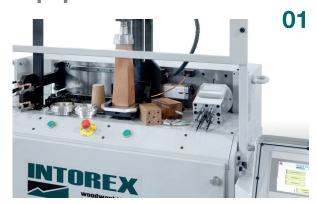

## MV<sub>2</sub>



A specially designed boring and inserting machine to fit screws and bushes into sofa legs, feet etc. The standard machine is equipped with a bottom boring unit, a screw inserting and manual feeding unit (screws M8x70).

## **Equipment**



## **Technical specifications**

| Max. length of the piece