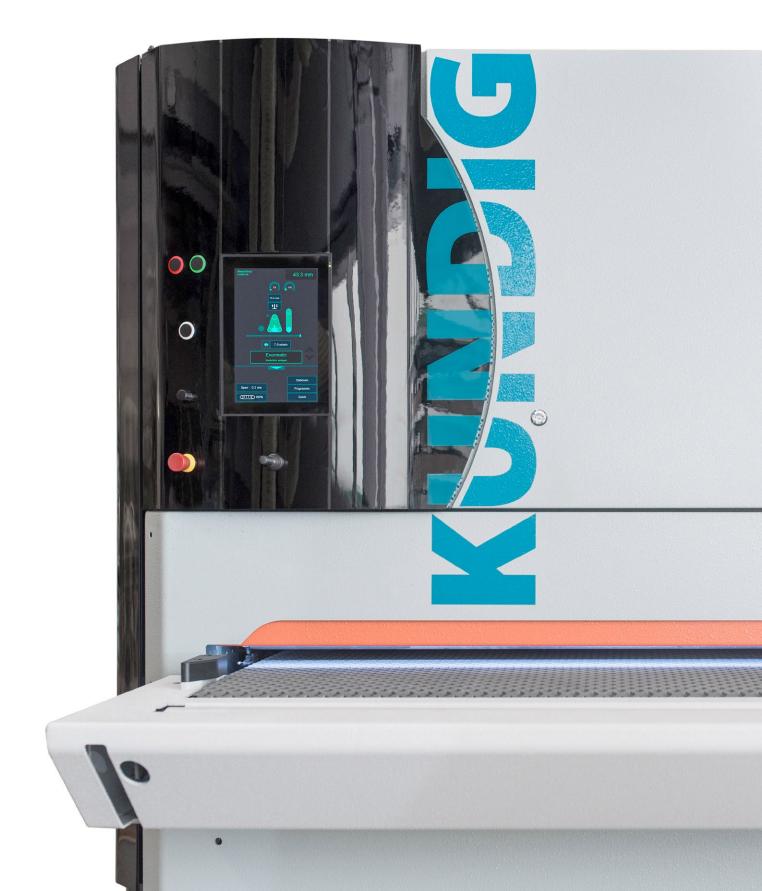

#### The Future is now!

With their new *Perfect* model range, Kündig is two steps ahead of the constantly changing interior design branch. Behind the *modern design* lies a multitude of innovations in sanding technology, which in combination exceed even the highest demands in terms of surface quality. The *control unit*, which has been developed from scratch, makes sanding even easier and more intuitive. All our models are suitable for integration into any relevant control system and are therefore fully capable of *industry 4.0*. Of course, the *Perfect* is completely modular and can be equipped with a large selection of sanding units and options.

## **Control System Features**

- 10 19" screens available
- Operating unit can be pivoted from 0° to 90°
- 1-click quick start
- · Logical, clear, time-saving
- Remote access via network or cloud
- Recording of production data, for example: m<sup>2</sup>/ft<sup>2</sup> measurement and job times
- USB port for data backup
- USB port for devices (see below)
- Automatic error diagnosis with guided trouble-shooting / error correction
- Integrated PDF documentation (wiring diagram, instructions, sanding advice)