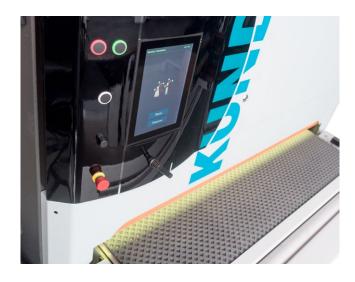

## **Control System Features**

- 10 19" screens available
- Operating unit can be pivoted from 0° to 90°
- 1-click quick start
- · Logical, clear, time-saving
- Remote access via network or cloud
- Recording of production data, for example: m<sup>2</sup>/ft<sup>2</sup> measurement and job times
- USB port for data backup
- USB port for devices (see below)
- Automatic error diagnosis with guided trouble-shooting / error correction
- Integrated PDF documentation (wiring diagram, instructions, sanding advice)