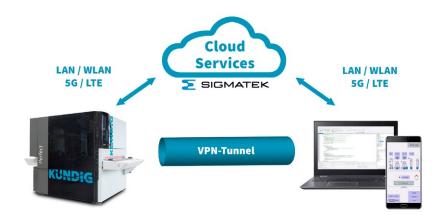

## Remote Access

- With different devices (smart phone, tablet, pc, etc.)
- Remote controlling of the machine
- Trouble shooting / diagnosis
- Support
- Data logging through cloud
- Software updates & backups
- High security thanks to VPN