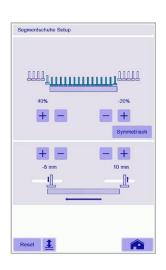

#### **Features**

- High-speed technology for extremely fast feed speeds
- Very large selection of options and customisation possibilities
- The most advanced control unit for sanding machines
- Possibility of belt/work piece cleaning without the use of compressed air
- Automatic pressure control for segmented pad
- Electronic grain adjustment and stock removal distribution between contact rollers
- Pattern/vintage sanding (with cross belt)
- and many more