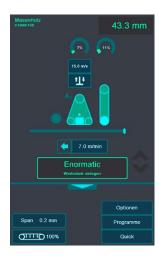

## **Control System Features**

- 10 19" screens available
- Operating unit can be pivoted from 0° to 90°
- 1-click quick start
- · Logical, clear, time-saving
- Remote access via network or cloud
- Recording of production data, for example: m<sup>2</sup>/ft<sup>2</sup> measurement and job times
- USB port for data backup
- USB port for devices (see below)
- Automatic error diagnosis with guided trouble-shooting / error correction
- Integrated PDF documentation (wiring diagram, instructions, sanding advice)