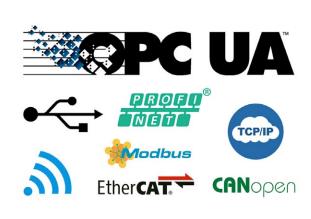

#### **Interfaces**

- Connection of all *Perfect* machines to all relevant control systems, in particular the Industry 4.0 standard OPC UA
- A wide range of USB input devices: Mouse, keyboard, bar code, RFID, camera, etc.
- USB memory stick for backup and technical documentation
- Connection of different sensors (humidity, temperature, etc.)
- Wifi or network access to the machine's controls as well as production data
- Fulfilment of specialised requirements thanks to the modularity of the control system