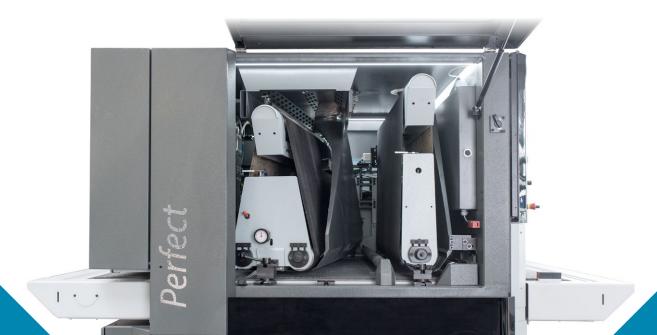

# **The Sanding Units**

- 1 Calibration Roller o
  - In different hardnesses/materials
- 4 Combi Unit o

Segmented pad and calibration roller

f 2 Large Calibration Roller o

In different hardnesses/materials

**5** Cross Belt Unit

Machine body integrated cross belt unit

3 Segmented Pad o

22mm (0.9 inch) segments, electronically controlled

**6** Planer Unit

Different types available

### **7** Brushing Solutions

Inside or outside the machine body. Different models, diameters and brush types for every application

\*o = can be equipped with our patented oblique sanding technology