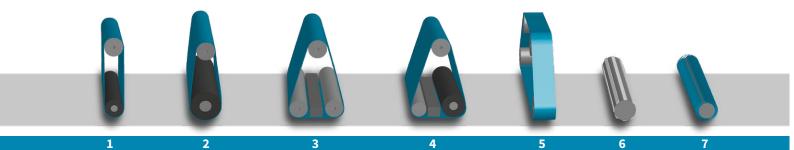

# **The Sanding Units**

- 1 Calibration Roller o
  - In different hardnesses/materials
- 4 Combi Unit o

Segmented pad and calibration roller

f 2 Large Calibration Roller o

In different hardnesses/materials

**5** Cross Belt Unit

Machine body integrated cross belt unit

3 Segmented Pad o

22mm (0.9 inch) segments, electronically controlled

**6** Planer Unit

Different types available

### **7** Brushing Solutions

Inside or outside the machine body. Different models, diameters and brush types for every application

\*o = can be equipped with our patented oblique sanding technology