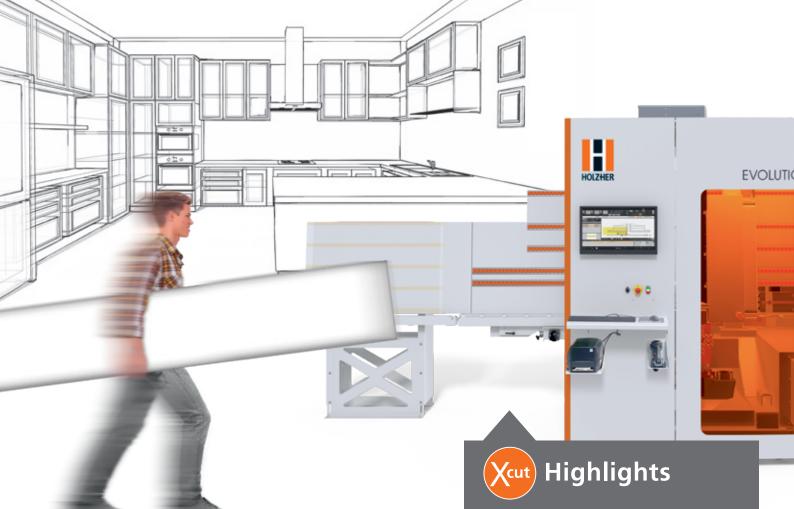

# **EVOLUTION** xcut package

Simple. Efficient. Cost saving. From Panel Strips to Finished Furniture.

With xcut package the EVOLUTION automatically produces the required workpieces from panel strips previously cut in the longitudinal direction. The xcut mode completely eliminates cross-cuts otherwise required.

#### xcut Table –

extended infeed table for the safe guidance of long panel strips.