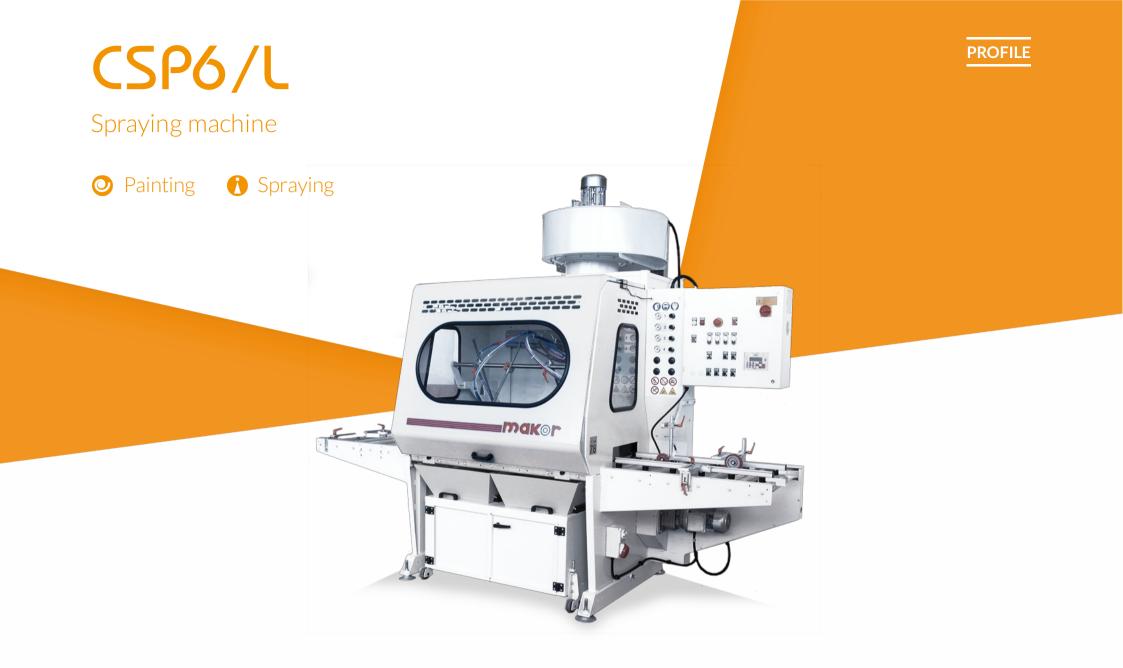

#### Two working stations. Easy cleaning

Anti-pollution, maximum protection of the working
environment. It allows spraying, in automatic and inline, of coating products on mouldings, pictures frames,
valances, matchboards, and door and window elements. Structure made of metal sheet and steel tubular. Feed speed variable in continuous through inverter. The forward feed is made of a series of plastic rollers, solvent proof and non-stick. Booth for a complete protection of the working area, two stations. Easy to clean with excess product collection and recovery in a wide galvanized vat. Pneumatic control panel integrated with the machine.  Moplen roller transport, suitable for short pieces up to 350 mm and 400 mm. wide

✓ Wide product recovery tank, on pull out cart

 ✓ Various product circuit configurations available up to 6 guns functioning contemporaneously

✓ High efficiency filtering cabinet thanks to a considerable filtering surface