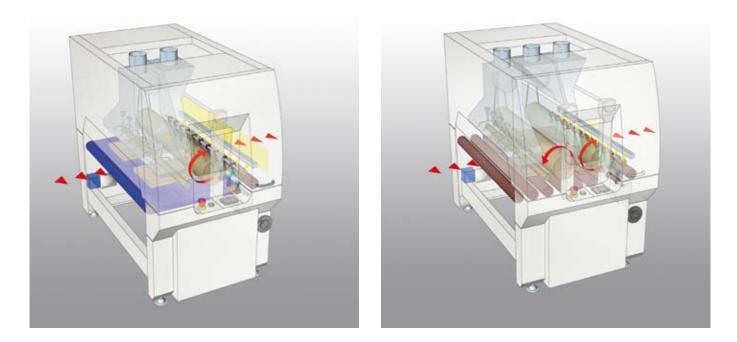

## **PLUS AND BENEFITS**

- One single frame including different units in order to get various configurations and meet any possible cleaning requirements.
- Drive by inverter on conveying and on all brushes, with independent adjustment, if required.
- Top brushes equipped with independent lifting to change position independently of the pressure rollers frame.
- Management of all working functions by control board with touch-screen display.
- On request, electric lifting of the working support.

## **TECHNICAL DATA**

- Working speed 2,2/10,6 (4/20)m/min.
- Working thickness 3/70mm.
- Minimum dimensions of the workable panels 280x70mm. (on request, on some models, 200x70mm).
- Brushes speed rotation 200/1000 rpm.
- Conveying motor power 0,75Kw.
- Brushes motor power 0,75Kw.
- Brushes diameter 190mm.