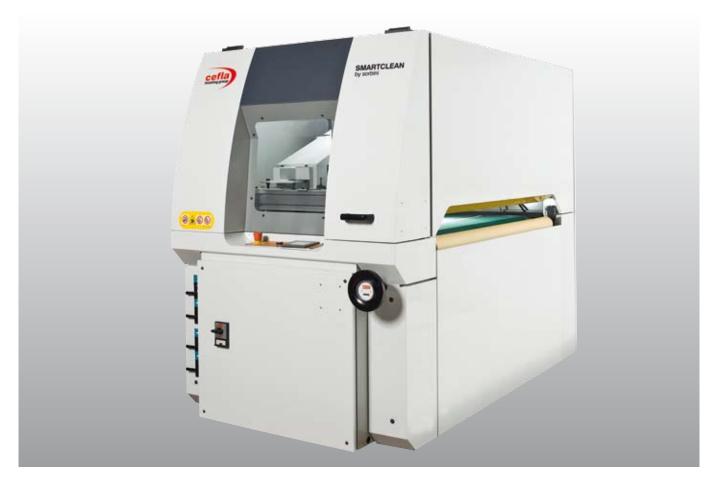

## SMARTCLEAN TOP AND BOTTOM BRUSHING MACHINE

cefla finishing delle vedove düspohl falcioni sorbini

SMARTCLEAN guarantees a high productivity along with an easy management of all working units. Machine particularly suitable to clean the wooden panels before the coating process. Each function is handled by the control board with touch-screen display. Modern design for the machine structure, with suction hoods to avoid waste of dust outside.

## **PLUS AND BENEFITS**

- One single frame including different units in order to get various configurations and meet any possible cleaning requirements.
- Drive by inverter on conveying and on all brushes, with independent adjustment, if required.
- Top brushes equipped with independent lifting to change position independently of the pressure rollers frame.
- Management of all working functions by control board with touch-screen display.
- On request, electric lifting of the working support.