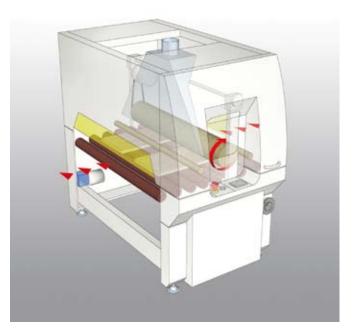

## **PLUS AND BENEFITS**

- One single frame including different units in order to get various configurations and meet any possible cleaning requirements.
- Drive by inverter on conveying and on all brushes, with independent adjustment, if required.
- Top brushes equipped with independent lifting to change position independently of the pressure rollers frame.
- Management of all working functions by control board with touch-screen display.
- On request, electric lifting of the working support.

## **TECHNICAL DATA**

- Working speed 2,2/10,6 (4/20)m/min.
- Working thickness 3/70mm.
- Minimum dimensions of the workable panels 280x70mm. (on request, on some models, 200x70mm).
- Brushes speed rotation 200/1000 rpm.
- Conveying motor power 0,75Kw.
- Brushes motor power 0,75Kw.
- Brushes diameter 190mm.