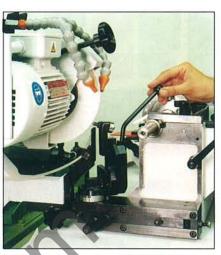

## HIGH SPECIFICATION AS STANDARD

By simply turning the head arrangement through 90 degrees a change over can easily be made from profile to straight knife grinding.

Safety is ensured with the unique diamond dresser design which keeps the operator clear of the wheel.

- A fast changeover from profile grinding to straight knife and solid profile cutter resharpening can be achieved due to a unique twin spindle design.
- The Silhouette's high level of accuracy is comparable with a fully automatic machine
- Full 300 x 350mm grinding capacity.
- Dressing of the grinding wheel is performed accurately and safely. The unique dressing unit design maintains a correct wheel to stylus relationship at all times, whilst providing safe clearance for the operator's hand.
- Quick template and stylus set up. A unique turret holder accepts up to six styli for a variety of work. The template slide permits quick coarse adjustment with fine adjustment of template location achievable via dial indicators. Provision for axial constant setting is standard.
- Powered head tilt at the touch of a button makes positioning for side relief easy.
- Electronically controlled variable spindle speeds are standard to ensure optimum finish and performance.
- Power and coolant flow to each head is automatically switched when changing from one operation to another.