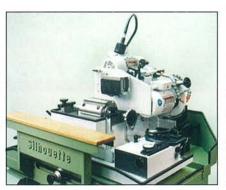

- A fast changeover from profile grinding to straight knife and solid profile cutter resharpening can be achieved due to a unique twin spindle design.
- The Silhouette's high level of accuracy is comparable with a fully automatic machine
- Full 300 x 350mm grinding capacity.
- Dressing of the grinding wheel is performed accurately and safely. The unique dressing unit design maintains a correct wheel to stylus relationship at all times, whilst providing safe clearance for the operator's hand.
- Quick template and stylus set up. A unique turret holder accepts up to six styli for a variety of work. The template slide permits quick coarse adjustment with fine adjustment of template location achievable via dial indicators. Provision for axial constant setting is standard.
- Powered head tilt at the touch of a button makes positioning for side relief easy.
- Electronically controlled variable spindle speeds are standard to ensure optimum finish and performance.
- Power and coolant flow to each head is automatically switched when changing from one operation to another.

- Positive location of templates via traditional methods or simple clamping system.
- Ergonomic design makes the Silhouette operator friendly, with an adjustable arm rest and all controls including the coolant tank easily accessible from the front of the machine.
- Space saving features ensure that the Silhouette will fit into the smallest of toolrooms.