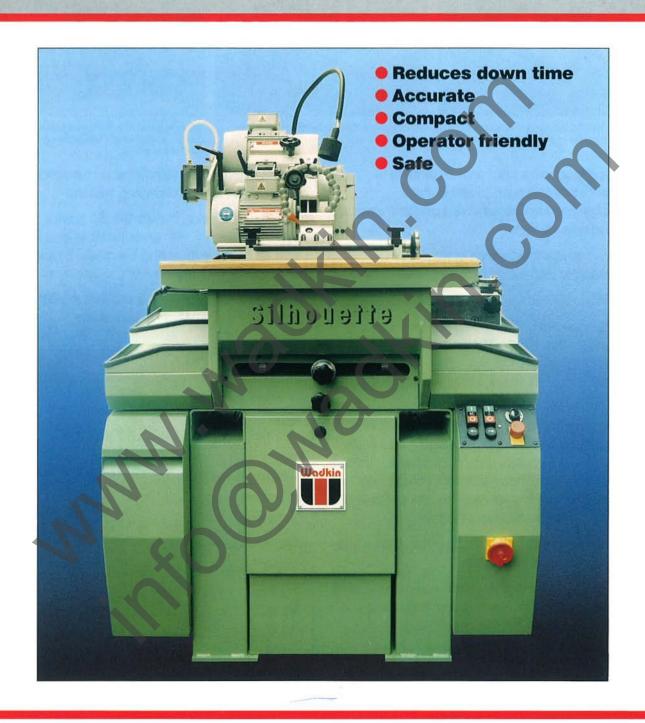

## HIGH SPECIFICATION AS STANDARD

By simply turning the head arrangement through 90 degrees a change over can easily be made from profile to straight knife grinding.

Safety is ensured with the unique diamond dresser design which keeps the operator clear of the wheel.

- A fast changeover from profile grinding to straight knife and solid profile cutter resharpening can be achieved due to a unique twin spindle design.
- The Silhouette's high level of accuracy is comparable with a fully automatic machine
- Full 300 x 350mm grinding capacity.
- Dressing of the grinding wheel is performed accurately and safely. The unique dressing unit design maintains a correct wheel to stylus relationship at all times, whilst providing safe clearance for the operator's hand.
- Quick template and stylus set up. A unique turret holder accepts up to six styli for a variety of work. The template slide permits quick coarse adjustment with fine adjustment of template location achievable via dial indicators. Provision for axial constant setting is standard.
- Powered head tilt at the touch of a button makes positioning for side relief easy.
- Electronically controlled variable spindle speeds are standard to ensure optimum finish and performance.
- Power and coolant flow to each head is automatically switched when changing from one operation to another.

- Positive location of templates via traditional methods or simple clamping system.
- Ergonomic design makes the Silhouette operator friendly, with an adjustable arm rest and all controls including the coolant tank easily accessible from the front of the machine.
- Space saving features ensure that the Silhouette will fit into the smallest of toolrooms.