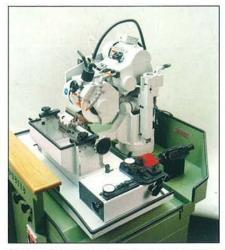

- A fast changeover from profile grinding to straight knife and solid profile cutter resharpening can be achieved due to a unique twin spindle design.
- The Silhouette's high level of accuracy is comparable with a fully automatic machine
- Full 300 x 350mm grinding capacity.
- Dressing of the grinding wheel is performed accurately and safely. The unique dressing unit design maintains a correct wheel to stylus relationship at all times, whilst providing safe clearance for the operator's hand.
- Quick template and stylus set up. A unique turret holder accepts up to six styli for a variety of work. The template slide permits quick coarse adjustment with fine adjustment of template location achievable via dial indicators. Provision for axial constant setting is standard.
- Powered head tilt at the touch of a button makes positioning for side relief easy.
- Electronically controlled variable spindle speeds are standard to ensure optimum finish and performance.
- Power and coolant flow to each head is automatically switched when changing from one operation to another.