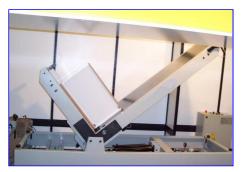

## PINTA 2500 FEED THRU CLAMP



## **FEATURES:**

- ·Possible to assemble 1200 boxes in 8 hours at full speed.
- ·Sequenced-assembly of different furniture pieces without hand-preparation.
- ·Automatically adjusts both for height and length with photoelectric cells and encoders.
- ·Pressure supplied by electromotors
- ·Possibility of adjusting the pressing strength, both vertical and horizontal.
- ·All electrical and PLC components are Siemens.
- ·Silent design, low energy consumption (2Kw/hour).
- ·Cycle duration timer.
- ·Does not require extensive maintenance.
- •The machine and electric system are manufactured in compliance with CE standards.



Automatic Raiser

## **TECHNICAL SPECIFICATIONS:**

Max. Clamping length 2500 mm (98.4")

Min. Clamping length 140 mm (5.5")

Max. Clamping height 1250 mm (49.2")

Min. Clamping height 250 mm (9.8")

Max. Clamping width 620 mm (24.4"\*)

Worktable height 700 mm (27.6")

Vert. & Horz. pressure 0-1200 Kg (0-2645lbs)

Voltage 400vac 3phase 50Hz

Installed power 4 KW (5.5 Hp)

Weight 2450 Kg (5400lbs)

Transport dimensions 4500x1500x2400mm (L x W x H) 177"x 59"x 94.5"

## **OPTIONS:**

- ·Infeed and outfeed conveyor
- ·NC Center pressing bars
- ·Automatic clamping of cabinets with overhanging top



Belt Conveyor