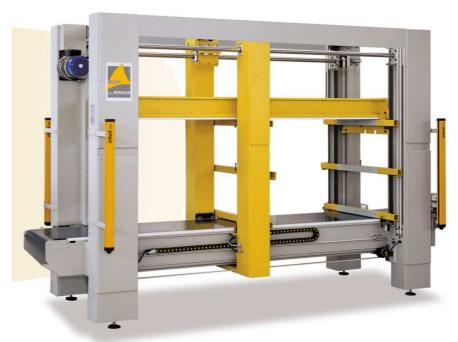

## PINTA 2500 FEED THRU CLAMP

## **FEATURES:**

- ·Possible to assemble 1200 boxes in 8 hours at full speed.
- ·Sequenced-assembly of different furniture pieces without hand-preparation.
- ·Automatically adjusts both for height and length with photoelectric cells and encoders.
- ·Pressure supplied by electromotors
- ·Possibility of adjusting the pressing strength, both vertical and horizontal.
- ·All electrical and PLC components are Siemens.
- ·Silent design, low energy consumption (2Kw/hour).
- ·Cycle duration timer.
- ·Does not require extensive maintenance.
- •The machine and electric system are manufactured in compliance with CE standards.

## **TECHNICAL SPECIFICATIONS:**

Max. Clamping length 2500 mm (98.4")

Min. Clamping length 140 mm (5.5")

Max. Clamping height 1250 mm (49.2")

Min. Clamping height 250 mm (9.8")

Max. Clamping width 620 mm (24.4"\*)

Worktable height 700 mm (27.6")

Vert. & Horz. pressure 0-1200 Kg (0-2645lbs)

Voltage 400vac 3phase 50Hz

Installed power 4 KW (5.5 Hp)

Weight 2450 Kg (5400lbs)

Transport dimensions 4500x1500x2400mm (L x W x H) 177"x 59"x 94.5"