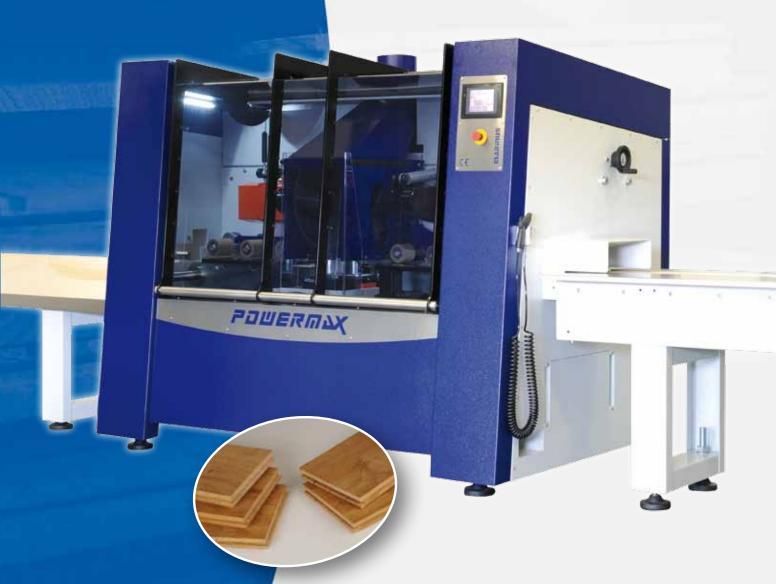

# **MACHINEBOUW**

**Pioneer** in the parquet industry

- cross cutting
- cutting out defects
- end matching

High capacity

POUERNAX

PATENT GRANTED

Lengths 500 - 6000 mm

Widths 50 - 300 mm

Thicknesses 8 - 30 mm

Capacity up to 24 pc/min

Random lengths, Fixlengths, Optimizing at 10cm-lengths

#### **Technical Specifications**

Weight 3000 kg
Power 40 kW
Pressure 6 bar
Dim. LxHxW 2240x2000x1520 mm
Cutter diameter 125 mm
Sawblade diameter 450 mm
Dust connection diameter 200 mm

- The latest development in wooden floor machinery.
- High capacity because of advanced servo technique.
- Machine for end-matching and cross-cutting variable lengths and fixlengths.
- Exceptional in the branche because of its unique combination of production methods.