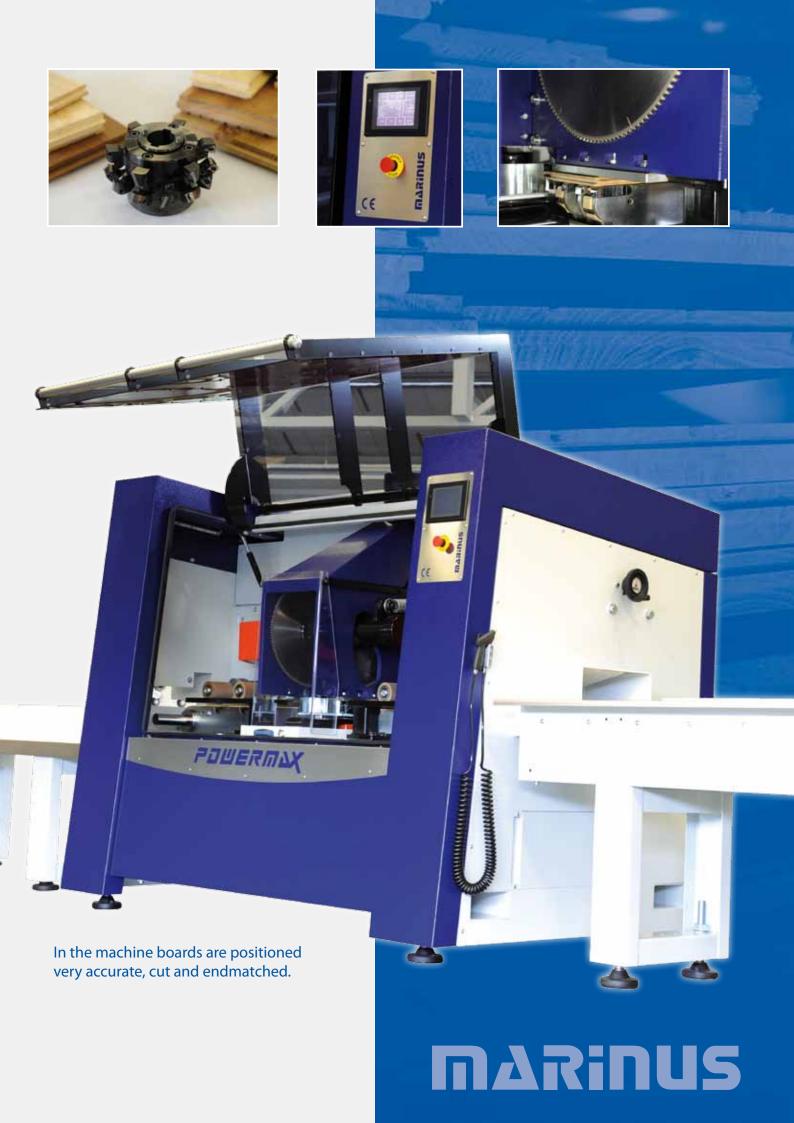

# **MACHINEBOUW**

**Pioneer** in the parquet industry

- cross cutting
- cutting out defects
- end matching

High capacity

POUERNAX

PATENT GRANTED

Lengths 500 - 6000 mm

Widths 50 - 300 mm

Thicknesses 8 - 30 mm

Capacity up to 24 pc/min

Random lengths, Fixlengths, Optimizing at 10cm-lengths

#### **Technical Specifications**

Weight 3000 kg
Power 40 kW
Pressure 6 bar
Dim. LxHxW 2240x2000x1520 mm
Cutter diameter 125 mm
Sawblade diameter 450 mm
Dust connection diameter 200 mm

- The latest development in wooden floor machinery.
- High capacity because of advanced servo technique.
- Machine for end-matching and cross-cutting variable lengths and fixlengths.
- Exceptional in the branche because of its unique combination of production methods.