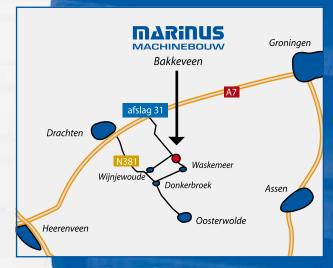

### **Directions to Marinus Machinebouw B.V.:**

#### Via A7 Heerenveen - Groningen

- Take exit 31 Frieschepalen
- In Frieschepalen, turn left towards Bakkeveen
- In Bakkeveen, cross the canal
- After appr. 700 meters on your left-hand side

#### Via N381 Drachten - Oosterwolde

- Take exit Wijnjewoude/Bakkeveen
- In Bakkeveen, turn left, crossing the canal
- After appr. 700 meters on your left-hand side