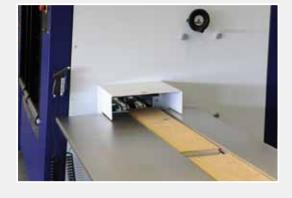

# **MACHINEBOUW**

**Pioneer** in the parquet industry

- cross cutting
- cutting out defects
- end matching

High capacity



POUERNAX

PATENT GRANTED





Lengths 500 - 6000 mm

Widths 50 - 300 mm

Thicknesses 8 - 30 mm

Capacity up to 24 pc/min

Random lengths, Fixlengths, Optimizing at 10cm-lengths

#### **Technical Specifications**

Weight 3000 kg
Power 40 kW
Pressure 6 bar
Dim. LxHxW 2240x2000x1520 mm
Cutter diameter 125 mm
Sawblade diameter 450 mm
Dust connection diameter 200 mm

- The latest development in wooden floor machinery.
- High capacity because of advanced servo technique.
- Machine for end-matching and cross-cutting variable lengths and fixlengths.
- Exceptional in the branche because of its unique combination of production methods.





Board before operation (defects marked)



Board after operation















### **Directions to Marinus Machinebouw B.V.:**

#### Via A7 Heerenveen - Groningen

- Take exit 31 Frieschepalen
- In Frieschepalen, turn left towards Bakkeveen
- In Bakkeveen, cross the canal
- After appr. 700 meters on your left-hand side

#### Via N381 Drachten - Oosterwolde

- Take exit Wijnjewoude/Bakkeveen
- In Bakkeveen, turn left, crossing the canal
- After appr. 700 meters on your left-hand side

## **MACHINEBOUW**

#### **Marinus Machinebouw B.V.**

Mandewyk 1b 9243 JW Bakkeveen The Netherlands

Tel: +31 (0)516- 54 13 39 Fax: +31 (0)516- 54 20 60 Email: info@marinus.biz

www.marinus.biz