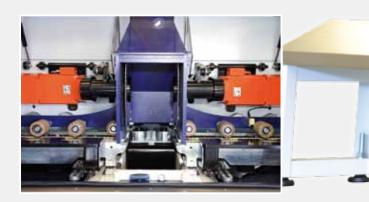

#### **Technical Specifications**

Weight 3000 kg
Power 40 kW
Pressure 6 bar
Dim. LxHxW 2240x2000x1520 mm
Cutter diameter 125 mm
Sawblade diameter 450 mm
Dust connection diameter 200 mm

- The latest development in wooden floor machinery.
- High capacity because of advanced servo technique.
- Machine for end-matching and cross-cutting variable lengths and fixlengths.
- Exceptional in the branche because of its unique combination of production methods.