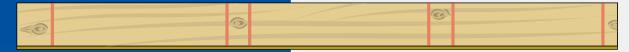

HINEBOUW**

**Pioneer** in the parquet industry

- cross cutting
- cutting out defects
- end matching

High capacity



POUERNAX

PATENT GRANTED





Lengths 500 - 6000 mm

Widths 50 - 300 mm

Thicknesses 8 - 30 mm

Capacity up to 24 pc/min

Random lengths, Fixlengths, Optimizing at 10cm-lengths

#### **Technical Specifications**

Weight 3000 kg
Power 40 kW
Pressure 6 bar
Dim. LxHxW 2240x2000x1520 mm
Cutter diameter 125 mm
Sawblade diameter 450 mm
Dust connection diameter 200 mm

- The latest development in wooden floor machinery.
- High capacity because of advanced servo technique.
- Machine for end-matching and cross-cutting variable lengths and fixlengths.
- Exceptional in the branche because of its unique combination of production methods.





Board before operation (defects marked)



Board after operation















### **Directions to Marinus Machinebouw B.V.:**

#### Via A7 Heerenveen - Groningen

- Take exit 31 Frieschepalen
- In Frieschepalen, turn left towards Bakkeveen
- In Bakkeveen, cross the canal
- After appr. 700 meters on your left-hand side

#### Via N381 Drachten - Oosterwolde

- Take exit Wijnjewoude/Bakkeveen
- In Bakkeveen, turn left, crossing the canal
- After appr. 700 meters on your left-hand side

## **MACHINEBOUW**

#### **Marinus Machinebouw B.V.**

Mandewyk 1b 9243 JW Bakkeveen The Netherlands

Tel: +31 (0)516- 54 13 39 Fax: +31 (0)516- 54 20 60 Email: info@marinus.biz

www.marinus.biz